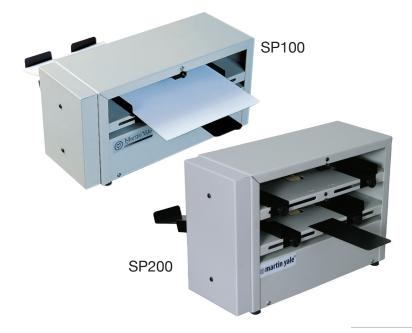

## SP100 & SP200 Business Card Slitter

### SP100

Comes standard with one 14-tooth perforating wheel and one scoring wheel

#### SP200

Comes standard with two 14-tooth perforating wheels and two scoring wheels

- Score and Perforating machines that are great companions for any print operation, providing stand alone score/perf capabilities
- Creates tent style business cards, occasion cards, and/or tickets
- Will score or perforate sheets from 24# bond to 100# cover stock and 90 gsm to 270 gsm up to 12" wide
- Fully adjustable score/perf hubs that make set up quick and easy
- Additional perf, score and slit wheels
  available