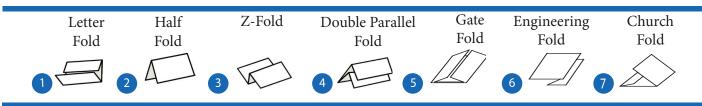

Folds 8.5" x 11"

Paper Weight 16# Bond to 28# Bond 60 gsm to 105 gsm

Fold Types: 1 2 3 4

| SPECIFICATIONS:                            |                                           |
|--------------------------------------------|-------------------------------------------|
| Model No.:                                 | P7200                                     |
| Benchmark Speed: (sheets/hr.)              | 4,000                                     |
| Standard Paper Size: (inch/cm)             | 8.5" x 11"<br>A4                          |
| Paper Weight: (up to sheets)               | 60 gsm to 105 gsm<br>16# bond to 28# bond |
| Manual Paper Feed:<br>(up to sheets)       | 3                                         |
| Feed Tray Capacity:<br>(up to sheets)      | 50                                        |
| Power (volts)                              | 115/230                                   |
| Dimensions:<br>(W x D x H approx. inch/cm) | 13 x 20 x 10.5<br>33 x 51 x 27            |
| Weight: (approx. ounces/lbs.)              | 17 lbs.                                   |