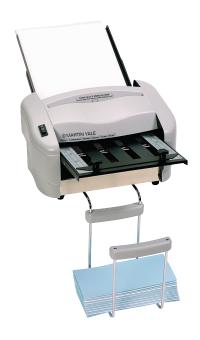

## Martin Yale P7200 RapidFold Desktop Auto Folding Machine

Product Spec Sheet

Call Us at 1-800-944-4573

## P7200 Folding Machine

- · Perfect to use in smaller mailrooms, offices, churches and associations
- · Automatically feeds and folds a stack of documents
- · For smaller machines, they operate at speeds of up to 4,000 sheets per hour
- Feed tray holds up to 50 sheets of paper
- · Folds up to 3 sheets at a time using the manual bypass, including stapled sets
- · Stacking tray for convenient folded document collection