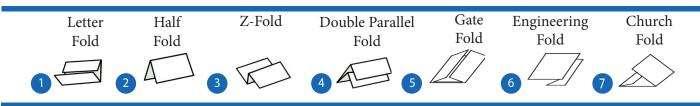

Folds 8.5" x 11" & 8.5" x 14"

Paper Weight 16# Bond to 28# Bond 60 gsm to 105 gsm

Fold Types: 1 2 3 4

| SPECIFICATIONS:                            |                                           |
|--------------------------------------------|-------------------------------------------|
| Model No.:                                 | P7400                                     |
| Benchmark Speed: (sheets/hr.)              | 4,000                                     |
| Standard Paper Size: (inch/cm)             | 8.5" x 11" & 8.5" x 14"<br>A4             |
| Paper Weight:<br>(up to sheets)            | 60 gsm to 105 gsm<br>16# bond to 28# bond |
| Manual Paper Feed:<br>(up to sheets)       | 3                                         |
| Feed Tray Capacity:<br>(up to sheets)      | 50                                        |
| Power (volts)                              | 115/230                                   |
| Dimensions:<br>(W x D x H approx. inch/cm) | 13 x 20 x 10.5<br>33 x 51 x 27            |
| Weight: (approx. ounces/lbs.)              | 17 lbs.                                   |