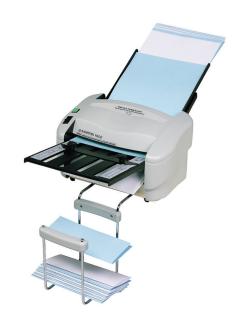

## Martin Yale P7400 RapidFold Legal Paper Folding Machine

**Product Spec Sheet** 

Call Us at 1-800-944-4573

## P7400 Folding Machine

- · Perfect to use in smaller mailrooms, offices, churches and associations
- · Automatically feeds and folds a stack of documents
- · For smaller machines, they operate at speeds of up to 4,000 sheets per hour
- · Feed tray holds up to 50 sheets of paper
- · Folds up to 3 sheets at a time using the manual bypass, including stapled sets
- · Stacking tray for convenient folded document collection