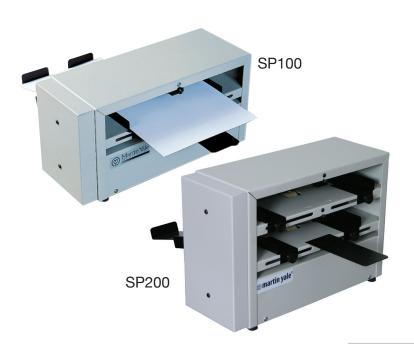

# SP100 & SP200 Business Card Slitter

### **SP100**

Comes standard with one 14-tooth perforating wheel and one scoring wheel

# **SP200**

Comes standard with two 14-tooth perforating wheels and two scoring wheels

- Score and Perforating machines that are great companions for any print operation, providing stand alone score/perf capabilities
- Creates tent style business cards, occasion cards, and/or tickets
- Will score or perforate sheets from 24# bond to 100# cover stock and 90 gsm to 270 gsm up to 12" wide
- Fully adjustable score/perf hubs that make set up quick and easy
- Additional perf, score and slit wheels available