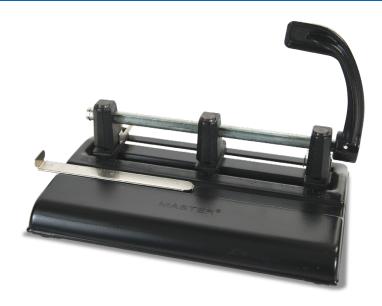

## Master® Model 1325B Hole Punch

- Accepts 2 to 7 punch heads for multiple formats (comes standard with 3 punch heads)
- Pre-set to punch 9/32" holes for convenient 2 and 3-hole punching
- Margin depth guides adjust for custom punching needs
- · Includes high-capacity chip pan and non-skid feet

Punches up to 40 sheets of 20 lb bond paper

Adjustable paper guide for easy setup

## **SPECIFICATIONS:**

| Model No.:                      | 1325B         |
|---------------------------------|---------------|
| Hole Diameter: (inch)           | 9/32          |
| Capacity: (20 lb. paper/sheets) | 40            |
| Electrical: (volt)              | Manual        |
| Dimensions:<br>(W x D x H inch) | 11 x 7.25 x 7 |
| Weight: (approx. lbs)           | 5.8           |