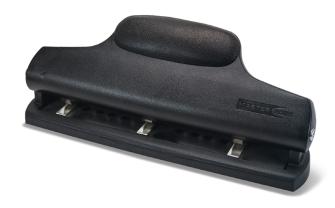

## Master 3020B Hole Punch by Martin Yale

## Master® Model 3020B Hole Punch

Punches up to 30 sheets of 20 lb bond paper

Built-in paper guide for easy setup

- Pre-set to punch 9/32" holes to fit a standard 3-ring binder
- Ergonomically designed to provide easier paper punching
- The punch heads easily adjust to 11 preset positions
- Slide-away chip pan provides mess-free disposal of paper chips and non-skid base

| SPECIFICATIONS:                 |                        |
|---------------------------------|------------------------|
| Model No.:                      | 3020B                  |
| Hole Diameter: (inch)           | 9/32                   |
| Capacity: (20 lb. paper/sheets) | 30                     |
| Dimensions:<br>(W x D x H inch) | 13.758 x 4.875 x 5.125 |
| Weight: (approx. lbs)           | 2.8                    |