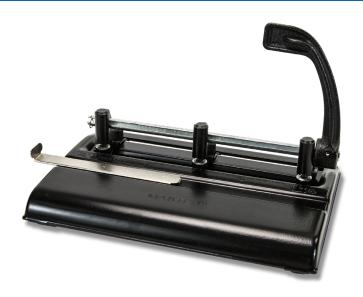

## Master® Model 325B Hole Punch

- Pre-set to punch 9/32" holes for convenient 2 or 3-hole punching
- Accepts 2 to 7 punch heads for multiple formats (comes standard with 3 punch heads)
- · Includes high-capacity chip pan and non-skid feet
- Made from heavy-gauge steel construction

Punches up to 24 sheets of 20 lb bond paper

Adjustable paper guide for easy setup

## **SPECIFICATIONS:**

| Model No.:                      | 325B          |
|---------------------------------|---------------|
| Hole Diameter: (inch)           | 9/32          |
| Capacity: (20 lb. paper/sheets) | 24            |
| Dimensions:<br>(W x D x H inch) | 11 x 7.25 x 7 |
| Weight: (approx. lbs)           | 4             |