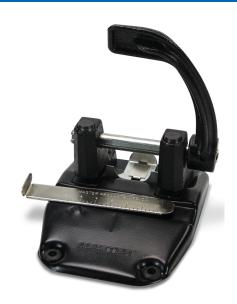

## Master® Model 3275B Hole Punch

- Pre-set to punch 9/32" holes
- · Oversized handle for easy, comfortable punching
- Includes high-capacity chip pan and non-skid base

Punches up to 40 sheets of 20 lb bond paper

Adjustable ruled paper guide for easy setup

| SPECIFICATIONS:                    |               |
|------------------------------------|---------------|
| Model No.:                         | 3275B         |
| Hole Diameter: (inch)              | 9/32          |
| Capacity:<br>(20 lb. paper/sheets) | 40            |
| Number of Holes:                   | 2             |
| Dimensions:<br>(W x L x H inch)    | 5 x 6.1 x 6.9 |
| Weight:<br>(approx. lbs)           | 2.6           |