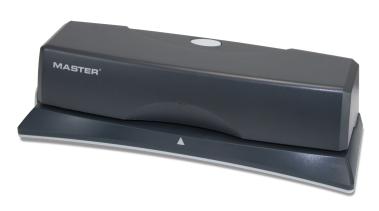

## Master® Model EP312 3 Hole Punch

Punches 10 sheets of paper consistently

User friendly and hand held operation abilities

- Enough battery power to last more than one year of average use
- Punches 9/32" holes, fitting a standard 3-ring binder allowing for easy page turning
- Adjustable paper guide built in base, with a large chip holder
- Operates with 115v power supply (included) or 6AA batteries (not included)

| SPECIFICATIONS:                    |                     |
|------------------------------------|---------------------|
| Model No.:                         | EP312               |
| Hole Diameter:<br>(inch)           | 9/32                |
| Capacity:<br>(20 lb. paper/sheets) | 10                  |
| Electrical:<br>(volt)              | 115                 |
| Dimensions:<br>(W x D x H inch)    | 11.38 x 3.75 x 2.13 |
| Weight:<br>(approx. lbs)           | 2.2                 |