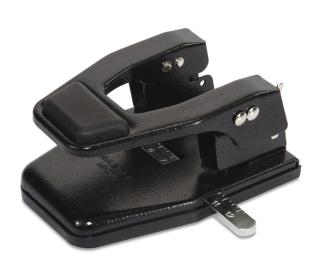

## Master® Model MP250 Hole Punch

- Oversized padded handle helps cushion hands when punching large stacks
- Pre-set to punch 9/32" holes
- · Lock-down handle for storage and safety
- · Large capacity paper chip pan and non-skid base

Punches up to 40 sheets of 20 lb bond paper

Adjustable paper guide for easy setup

## **SPECIFICATIONS:**

| Model No.:                      | MP250           |
|---------------------------------|-----------------|
| Hole Diameter: (inch)           | 9/32"           |
| Capacity: (20 lb. paper/sheets) | 40              |
| Number of Holes:                | 2               |
| Dimensions:<br>(W x L x H inch) | 6.8 x 6.3 x 6.1 |
| Weight: (approx. lbs)           | 1.6             |