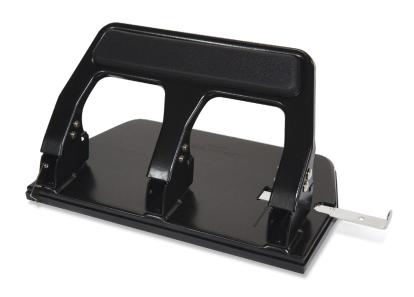

## Master® Model MP40 Hole Punch

Punches up to 30 sheets of 20 lb bond paper with padded handle

Adjustable paper guide for easy set up

- Soft-touch padded handle for easy, comfortable punching
- Pre-set to punch 9/32" holes to fit a standard 3-ring binder
- · Handle locks down for storage and safety
- Includes high-capacity chip pan and non-skid base
- Made from heavy-gauge steel construction

## **SPECIFICATIONS:**

| Model No.:                      | MP40            |
|---------------------------------|-----------------|
| Hole Diameter: (inch)           | 9/32            |
| Capacity: (20 lb. paper/sheets) | 30              |
| Dimensions:<br>(W x D x H inch) | 10.5 x 6 x 5.75 |
| Weight:<br>(approx. lbs)        | 2.8             |