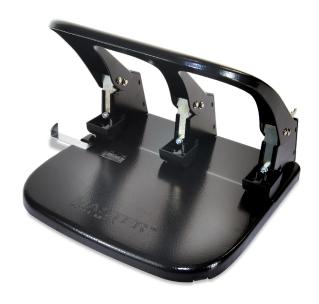

## Master® Model MP80 Hole Punch

Punches up to 80 sheets of 20 lb bond paper

Adjustable paper guide for easy set up

- · Oversized handle for easy, comfortable punching
- Pre-set to punch 9/32" holes to fit a standard 3-ring binder
- · Handle locks down for storage and safety
- · Includes high-capacity chip pan

## **SPECIFICATIONS:**

| Model No.:                      | MP80             |
|---------------------------------|------------------|
| Hole Diameter: (inch)           | 9/32             |
| Capacity: (20 lb. paper/sheets) | 80               |
| Dimensions:<br>(W x D x H inch) | 10.25 x 10.5 x 6 |
| Weight: (approx. lbs)           | 7                |