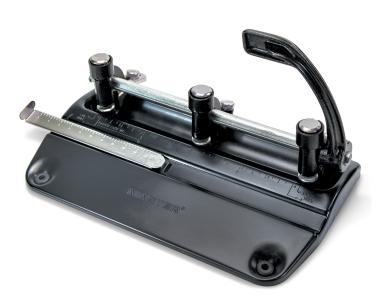

## Master 5340B Heavy-Duty 3-Hole Punch by Martin Yale

## Master® 5000 Series Hole Punch

The Master® 5000 Series (5325B, 5335B, & 5340B) punch up to 32-sheets of 20lb. bond paper

- · Adjustable punch heads for convenient 2 or 3-hole punching
- Accepts 2 to 7 punch heads for muliple formats (comes standard with 3 punch heads)
- · Adjustable paper guide for easy set up
- · Includes high-capacity chip pan and non-skid feet
- · Made from heavy-gauge steel construction
- Available with 9/32", 11/32" or 13/32" punch heads

| SPECIFICATIONS:                     |                   |                    |                    |
|-------------------------------------|-------------------|--------------------|--------------------|
| Model No.:                          | 5325B             | 5335B              | 5340B              |
| Hole Diameter:<br>(inch)            | 9/32              | 11/32              | 13/32              |
| Capacity:<br>(20 lb. paper/sheets.) | 32                | 32                 | 32                 |
| Dimensions:<br>(W x D x H inch)     | 11.25 x 6.625 x 7 | 11.125 x 6.625 x 7 | 11.125 x 6.625 x 7 |
| Weight:<br>(approx. lbs)            | 4.6               | 4.6                | 4.6                |