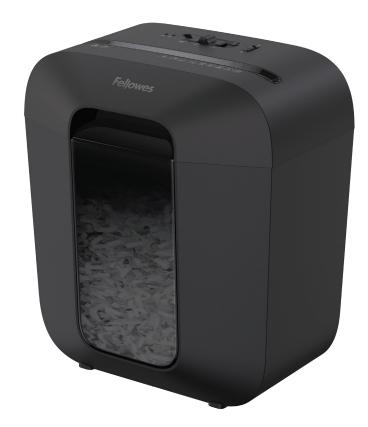

## POWERSHRED® LX25

## Personal Shredder

Disables the shredder when not in use

Shreds without noisy interruptions

## **Specifications**

| Model No.      | LX25                                                           |
|----------------|----------------------------------------------------------------|
| Mfr. No.       | 4300401                                                        |
| Sheet Capacity | 6 Sheets                                                       |
| Cut Type       | Cross-Cut                                                      |
| Security Level | P-4                                                            |
| Cut Size       | <sup>5</sup> / <sub>32</sub> " × 1 <sup>1</sup> /4"            |
| Usage          | Personal                                                       |
| Run Time (min) | 3 on / 30 off                                                  |
| Bin Capacity   | 3 Gallons                                                      |
| Bin Type       | Lift-Off Head                                                  |
| Throat Width   | 9*                                                             |
| Dimensions     | 14 $^{1}\!/_{4}$ H x 12 $^{3}\!/_{16}$ W x 8 $^{11}\!/_{16}$ D |
| Also Shreds    |                                                                |
| Warranty       | 1-year product and 3-year cutter                               |