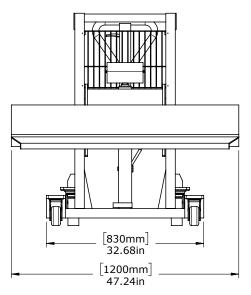

#### **MODEL 61594**

| Roll Weight Capacity  | 1000 kg (2200 lbs)               |
|-----------------------|----------------------------------|
| Min. Tray Height      | 19.6 cm (7.72")                  |
| Lift Height           | 86.5 cm (34")                    |
| Front Swivel Castors  | 4" ø x 2"W                       |
| Rear Swivel Castors   | 6" ø x 2"W                       |
| Max. Roll Width       | 5 m (16'5")                      |
| Max. Roll Diameter    | 90 cm (35.4")                    |
| Width x Depth         | 83 cm x 126 cm (47.24" x 49.59") |
| Height                | 112 cm (44.1")                   |
| Bottom Fork Clearance | 19.6 cm (7.72")                  |
| Weight                | 222 kg (489 lbs)                 |

### ON-A-ROLL LIFTER® GRANDE MAX SPECIFICATIONS 61594

Use the drawings below and the specifications overleaf to ensure the On-a-Roll Lifter Grande is right for your shop.

THINGS TO CONSIDER: • Maximum lift height required • Maximum and minimum roll diameter
 Will any obstructions prohibit moving the lifter close to the receiving machine?
 Still have questions? Call 800.523.4855