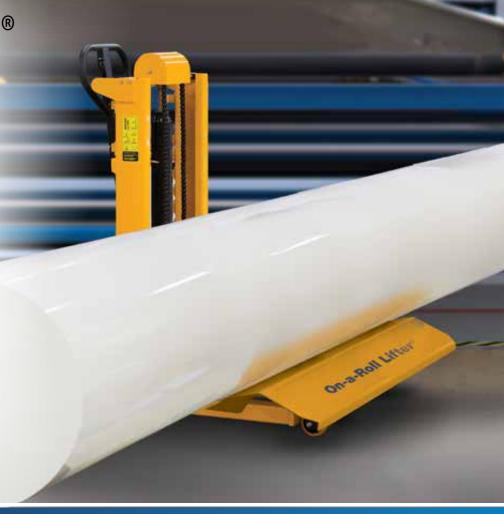

# ON-A-ROLL LIFTER® GRANDE MAX

Need a workhorse lifter that can manage large or heavy rolls? The Foster On-a-Roll Lifter® Grande Max is just the ticket. Designed specifically for roll converters, package printers, and other businesses needing to handle very heavy media, this beefy lifter lets one operator move rolls as heavy as 2,200 lbs (1,000 kg). The specially designed tray accommodates rolls for easy loading and unloading, as well as transporting.

#### **IMPORTANT FEATURES**

- Specially designed tray for easy loading and unloading rolls
- Pair of heavy-duty swivel casters with easy step-on locking brake
- Reduces on-the-job injuries and enables all workers to move heavy rolls
- User-friendly operation avoids costly and dangerous handling mistakes that damage media