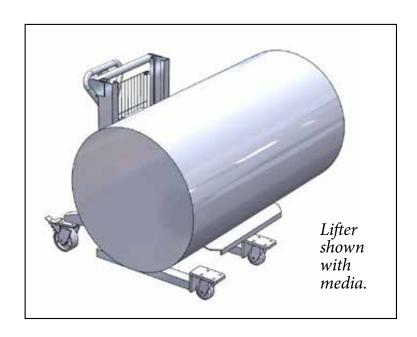

# ON-A-ROLL LIFTER® GRANDE MAX

Need a workhorse lifter that can manage large or heavy rolls? The Foster On-a-Roll Lifter® Grande Max is just the ticket. Designed specifically for roll converters, package printers, and other businesses needing to handle very heavy media, this beefy lifter lets one operator move rolls as heavy as 2,200 lbs (1,000 kg). The specially designed tray accommodates rolls for easy loading and unloading, as well as transporting.

### ON-A-ROLL LIFTER® GRANDE MAX SPECIFICATIONS 61594

Use the drawings below and the specifications overleaf to ensure the On-a-Roll Lifter Grande is right for your shop.

THINGS TO CONSIDER: • Maximum lift height required • Maximum and minimum roll diameter
 Will any obstructions prohibit moving the lifter close to the receiving machine?
 Still have questions? Call 800.523.4855