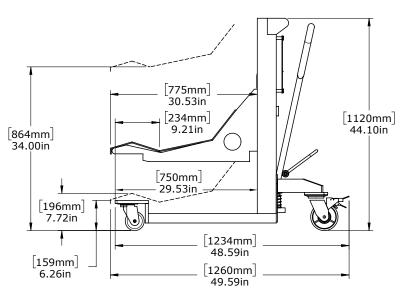

#### **MODEL 61594**

| Roll Weight Capacity  | 1000 kg (2200 lbs)               |
|-----------------------|----------------------------------|
| Min. Tray Height      | 19.6 cm (7.72")                  |
| Lift Height           | 86.5 cm (34")                    |
| Front Swivel Castors  | 4" ø x 2"W                       |
| Rear Swivel Castors   | 6" ø x 2"W                       |
| Max. Roll Width       | 5 m (16'5")                      |
| Max. Roll Diameter    | 90 cm (35.4")                    |
| Width x Depth         | 83 cm x 126 cm (47.24" x 49.59") |
| Height                | 112 cm (44.1")                   |
| Bottom Fork Clearance | 19.6 cm (7.72")                  |
| Weight                | 222 kg (489 lbs)                 |

### ON-A-ROLL LIFTER® GRANDE MAX SPECIFICATIONS 61594

Use the drawings below and the specifications overleaf to ensure the On-a-Roll Lifter Grande is right for your shop.

THINGS TO CONSIDER: • Maximum lift height required • Maximum and minimum roll diameter
 Will any obstructions prohibit moving the lifter close to the receiving machine?
 Still have questions? Call 800.523.4855