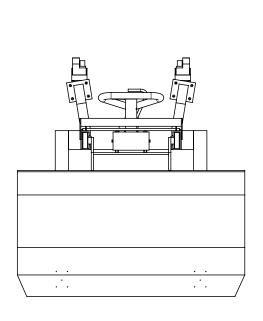

### ON-A-ROLL LIFTER® GRANDE MAX SPECIFICATIONS 61594

Use the drawings below and the specifications overleaf to ensure the On-a-Roll Lifter Grande is right for your shop.

THINGS TO CONSIDER: • Maximum lift height required • Maximum and minimum roll diameter
 Will any obstructions prohibit moving the lifter close to the receiving machine?
 Still have questions? Call 800.523.4855