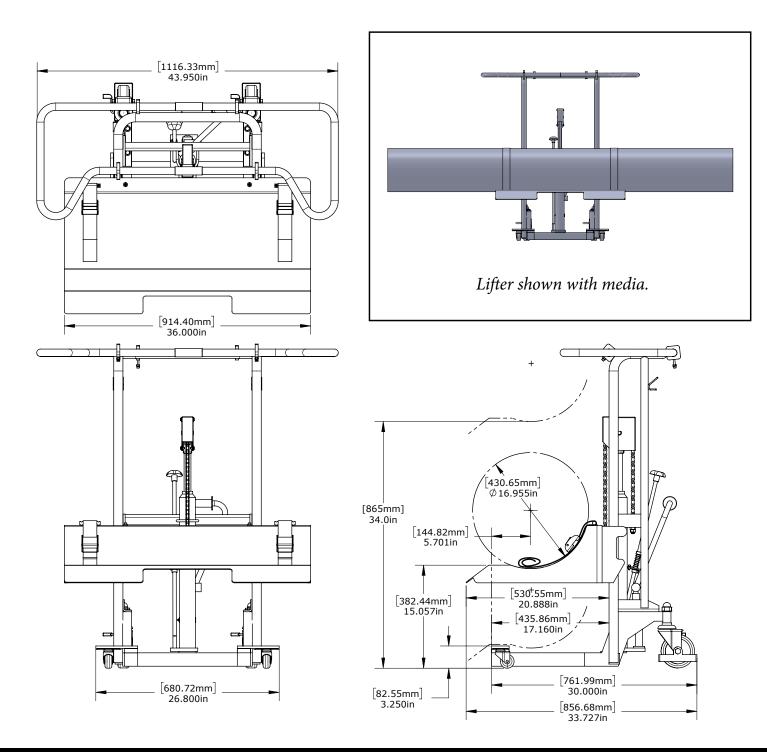

#### SPECIFICATIONS 61574

| Roll Weight Capacity  | 300 kg (660 lbs)                 |
|-----------------------|----------------------------------|
| Max. Lift Height      | 84 cm (33")                      |
| Max. Roll Width       | 500 cm (16'5")                   |
| Max. Roll Diameter    | 40 cm (15.75")                   |
| Width x Depth         | 111.6 cm x 85.5 cm (44" x 33.6") |
| Height                | 119.4 cm (47")                   |
| Weight                | 85 kg (188 lb)                   |
| Bottom Fork Clearance | 8.25 cm (3.25")                  |
| Front Swivel Castors  | 2" ø x 1.46"W                    |
| Rear Swivel Castors   | 5" ø x 1.46"W                    |

### ON-A-ROLL LIFTER® LOW PROFILE SPECIFICATIONS 61574

#### Is this On-a-Roll Lifter® the right fit for your printer?

Please use the dimensions below to help you determine if the On-a-Roll Lifter® Low Profile is the right fit for your printer. Still have questions? Call 800.523.4855.