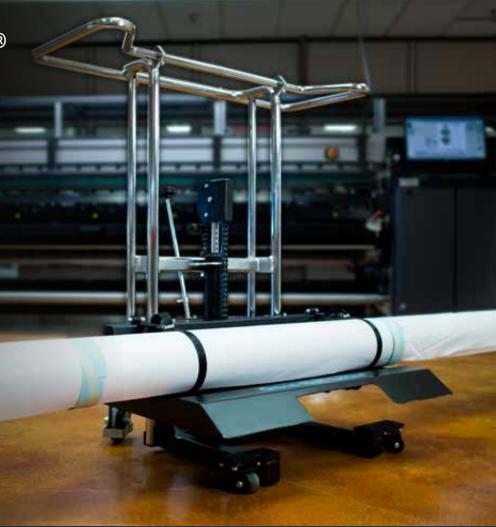

## ON-A-ROLL LIFTER® LOW PROFILE

Designed specifically for sign makers and others businesses with the need to handle wide or heavy media rolls, particularly those with lower profile grand- and wide-format printers. It enables users to quickly and effortlessly lift media as heavy as 660 lbs (300 kg) and as wide as 16 feet 5 inches (500 cm), with diameters as great as 15.75 inches (40 cm). With a 3.25 inch (8.25 cm) clearance of the bottom fork, it's a perfect complement to HP Latex 1500 and HP 3000 Series printers.

#### **IMPORTANT FEATURES**

- Easy-to-use operation reduces on-the-job injuries
- User-friendly operation avoids costly and dangerous handling mistakes that damage media
- Single-person operation saves labor and time
- Designed to operate even in shops with limited floor space
- Rugged construction ensures long lifter life
- Newly updated ergonomic pull bar and stronger media tray