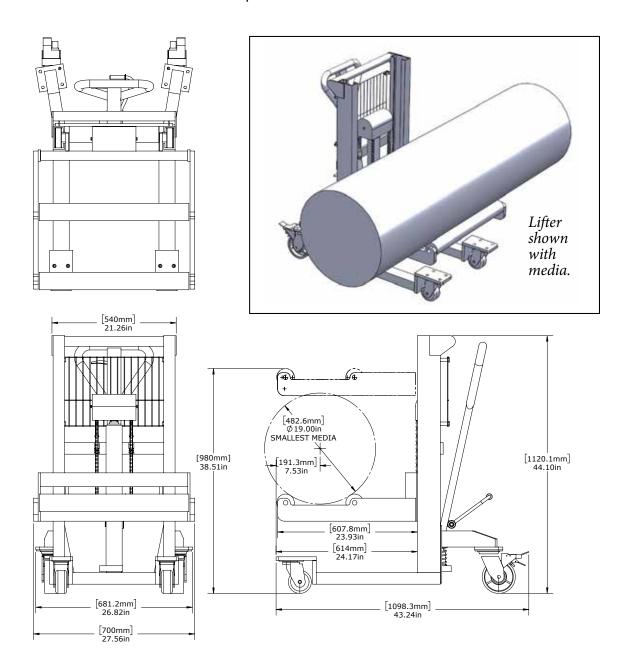

## MODEL 61592

| Roll Weight Capacity                               | 700 kg (1540 lbs) |
|----------------------------------------------------|-------------------|
| Lift Height                                        | 865 mm (34")      |
| Front Swivel Castors                               | 4" ø x 2"W"       |
| Rear Swivel Castors                                | 6" ø x 2"W        |
| Max. Roll Width                                    | 155 cm (61")      |
| Max. Roll Diameter                                 | 61 cm (24")       |
| Width x Depth 700 mm x 1098.3 mm (27.56" x 43.24") |                   |
| Height                                             | 112.01 cm (44.1") |
| Bottom Fork Clearance                              | 15.9 cm (6.3")    |

## ON-A-ROLL LIFTER® SPINNER SPECIFICATIONS 61592

Use the drawings below to ensure the On-a-Roll Lifter Spinner is right for your shop.

THINGS TO CONSIDER: • Maximum lift height required • Maximum and minimum roll diameter • Will any obstructions prohibit moving the lifter close to the receiving machine?