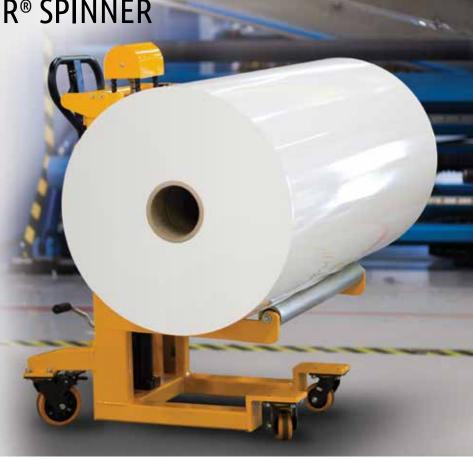

## **ON-A-ROLL LIFTER® SPINNER**

Need a better way to move heavy media rolls out of inventory and into position for loading and unloading?

The Foster On-a-Roll Spinner makes life easier for operators. When it spins the roll, the centrifugal force locks the roll in place on the differential shaft. For unloading, the roll is spun in the opposite direction and the friction lock releases.

## **IMPORTANT FEATURES**

- Designed for unloading, the roll is spun in the opposite direction to break the friction lock
- Pair of heavy-duty swivel casters with easy step-on locking brake
- Reduces on-the-job injuries and enables all workers to move heavy rolls
- User-friendly operation avoids costly and dangerous handling mistakes that damage media