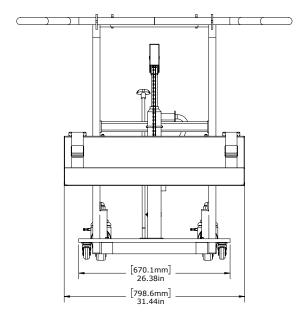

## ON-A-ROLL LIFTER® Standard and Standard Plus SPECIFICATIONS 61584 & 61586

### Find the right On-a-Roll Lifter® to fit your printer.

Please use the dimensions below to help you determine which model On-a-Roll Lifter® is the right fit for your printer. Still have questions? Call 800.523.4855.

| <b>SPECIFICATIONS</b> | 61584            | 61586            |
|-----------------------|------------------|------------------|
| Roll Weight Capacity  | 300 kg (660 lbs) | 300 kg (660 lbs) |
| Max. Lift Height      | 85 cm (33.5")    | 85 cm (33.5")    |
| Max. Roll Width       | 250 cm (8'2")    | 500 cm (16'5")   |
| Max. Roll Diameter    | 40 cm (15.75")   | 40 cm (15.75")   |
| Width x Depth         | 80 cm x 80 cm    | 120 cm x 80 cm   |
|                       | (31.5" x 31.5")  | (47.25" x 31.5") |
| Height                | 119.4 cm (47")   | 119.4 cm (47")   |
| Weight                | 80 kg (177 lbs)  | 85 kg (188 lb)   |
| Bottom Fork Clearance | 10 cm (4")       | 10 cm (4")       |
| Front Swivel Castors  | 2.36" ø x 1.57"W | 2.36" ø x 1.57"W |
| Rear Swivel Castors   | 5" ø x 1.46"W    | 5" ø x 1.46"W    |
|                       |                  |                  |