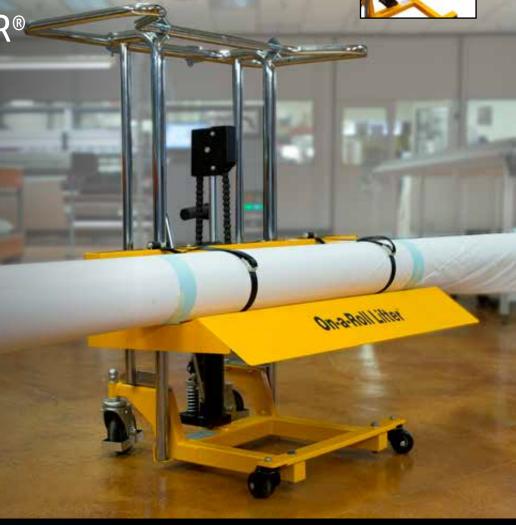

### ON-A-ROLL LIFTER® Standard *and* Standard Plus

Designed specifically for sign makers and other businesses with the need to handle wide or heavy media rolls. It enables users to quickly and effortlessly lift media as heavy as 660 lbs (300 kg) and as wide as 16 feet 5 inches (500 cm), with diameters as great as 15.75 inches (40 cm). The ergonomic pull bar allows users to maneuver around tight corners and through narrow passages.

Toll Free: 1-800-944-4573

Local: 503-640-5920

Roll Ramp Tray included for easy loading from the floor and handling wide rolls.