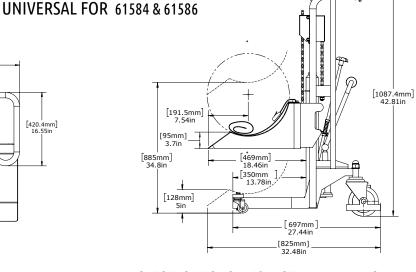

## ON-A-ROLL LIFTER® Standard and Standard Plus SPECIFICATIONS 61584 & 61586

### Find the right On-a-Roll Lifter® to fit your printer.

Please use the dimensions below to help you determine which model On-a-Roll Lifter® is the right fit for your printer. Still have questions? Call 800.523.4855.

| <b>SPECIFICATIONS</b> | 61584            | 61586            |
|-----------------------|------------------|------------------|
| Roll Weight Capacity  | 300 kg (660 lbs) | 300 kg (660 lbs) |
| Max. Lift Height      | 85 cm (33.5")    | 85 cm (33.5")    |
| Max. Roll Width       | 250 cm (8'2")    | 500 cm (16'5")   |
| Max. Roll Diameter    | 40 cm (15.75")   | 40 cm (15.75")   |
| Width x Depth         | 80 cm x 80 cm    | 120 cm x 80 cm   |
|                       | (31.5" x 31.5")  | (47.25" x 31.5") |
| Height                | 119.4 cm (47")   | 119.4 cm (47")   |
| Weight                | 80 kg (177 lbs)  | 85 kg (188 lb)   |
| Bottom Fork Clearance | 10 cm (4")       | 10 cm (4")       |
| Front Swivel Castors  | 2.36" ø x 1.57"W | 2.36" ø x 1.57"W |
| Rear Swivel Castors   | 5" ø x 1.46"W    | 5" ø x 1.46"W    |
|                       |                  |                  |