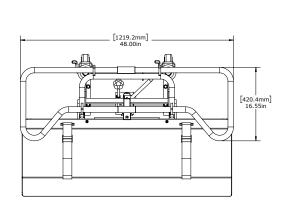

## ON-A-ROLL LIFTER® Standard and Standard Plus SPECIFICATIONS 61584 & 61586

### Find the right On-a-Roll Lifter® to fit your printer.

Please use the dimensions below to help you determine which model On-a-Roll Lifter® is the right fit for your printer. Still have questions? Call 800.523.4855.

| <b>SPECIFICATIONS</b> | 61584            | 61586            |
|-----------------------|------------------|------------------|
| Roll Weight Capacity  | 300 kg (660 lbs) | 300 kg (660 lbs) |
| Max. Lift Height      | 85 cm (33.5")    | 85 cm (33.5")    |
| Max. Roll Width       | 250 cm (8'2")    | 500 cm (16'5")   |
| Max. Roll Diameter    | 40 cm (15.75")   | 40 cm (15.75")   |
| Width x Depth         | 80 cm x 80 cm    | 120 cm x 80 cm   |
|                       | (31.5" x 31.5")  | (47.25" x 31.5") |
| Height                | 119.4 cm (47")   | 119.4 cm (47")   |
| Weight                | 80 kg (177 lbs)  | 85 kg (188 lb)   |
| Bottom Fork Clearance | 10 cm (4")       | 10 cm (4")       |
| Front Swivel Castors  | 2.36" ø x 1.57"W | 2.36" ø x 1.57"W |
| Rear Swivel Castors   | 5" ø x 1.46"W    | 5" ø x 1.46"W    |
|                       |                  |                  |