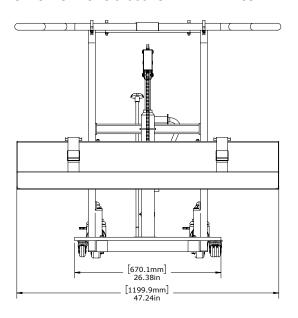

## ON-A-ROLL LIFTER® Standard and Standard Plus SPECIFICATIONS 61584 & 61586

### Find the right On-a-Roll Lifter® to fit your printer.

Please use the dimensions below to help you determine which model On-a-Roll Lifter® is the right fit for your printer. Still have questions? Call 800.523.4855.

| <b>SPECIFICATIONS</b> | 61584            | 61586            |
|-----------------------|------------------|------------------|
| Roll Weight Capacity  | 300 kg (660 lbs) | 300 kg (660 lbs) |
| Max. Lift Height      | 85 cm (33.5")    | 85 cm (33.5")    |
| Max. Roll Width       | 250 cm (8'2")    | 500 cm (16'5")   |
| Max. Roll Diameter    | 40 cm (15.75")   | 40 cm (15.75")   |
| Width x Depth         | 80 cm x 80 cm    | 120 cm x 80 cm   |
|                       | (31.5" x 31.5")  | (47.25" x 31.5") |
| Height                | 119.4 cm (47")   | 119.4 cm (47")   |
| Weight                | 80 kg (177 lbs)  | 85 kg (188 lb)   |
| Bottom Fork Clearance | 10 cm (4")       | 10 cm (4")       |
| Front Swivel Castors  | 2.36" ø x 1.57"W | 2.36" ø x 1.57"W |
| Rear Swivel Castors   | 5" ø x 1.46"W    | 5" ø x 1.46"W    |
|                       |                  |                  |