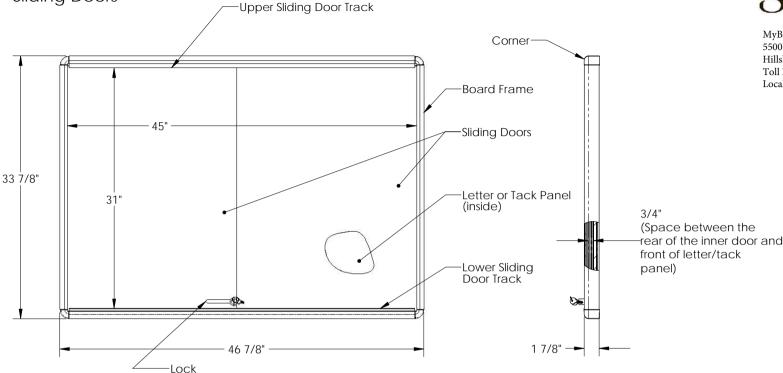

### Materials:

- Board frame aluminum
- Sliding doors 1/8" thick tempered glass
  Letter panel flannel stuffed 1/2" thick grooved medium density fiberboard (MDF).
  Tack panel fabric covered 3/8" thick fiber board
- Door tracks color matched PVC
- Board corners die cast zinc
- Lock, hanger, and fasteners steel

### Features:

- Full length door hinge.
- Rounded board frame corners
- Sliding glass door style lock with two keys.
- Four installed hangers
- One set of white plastic 3/4" gothic letters (included with boards with letter panels) Finger pulls for the sliding glass panels.