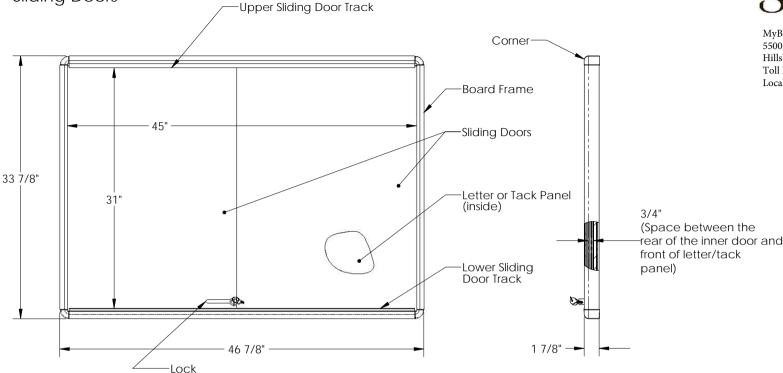

#### Materials:

- Board frame aluminum
- Sliding doors 1/8" thick tempered glass
  Letter panel flannel stuffed 1/2" thick grooved medium density fiberboard (MDF).
  Tack panel fabric covered 3/8" thick fiber board
- Door tracks color matched PVC
- Board corners die cast zinc
- Lock, hanger, and fasteners steel

#### Features:

- Full length door hinge.
- Rounded board frame corners
- Sliding glass door style lock with two keys.
- Four installed hangers
- One set of white plastic 3/4" gothic letters (included with boards with letter panels) Finger pulls for the sliding glass panels.