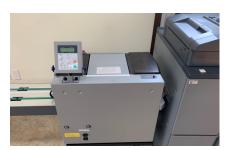

# **IM17100**

high volume inline pressure seal solution.

**Integrates With A Variety Of High Volume Printers** 

Can Be Converted To Standalone Use With 1,400 Sheet Table Capacity

Automatically Starts When Forms Exit From Printer Into Feed Table

## IM17100

### inline pressure seal solution