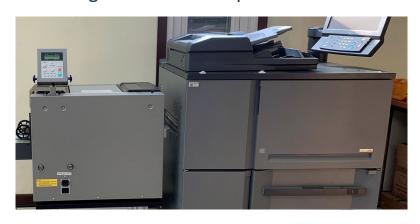

# **IM17100**

high volume inline pressure seal solution.

**Integrates With A Variety Of High Volume Printers** 

Can Be Converted To Standalone Use With 1,400 Sheet Table Capacity

Automatically Starts When Forms Exit From Printer Into Feed Table

## IM17100

### inline pressure seal solution