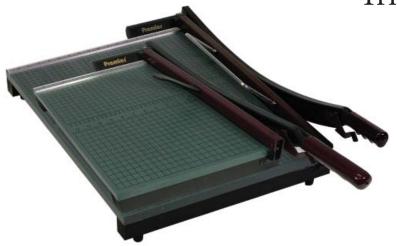

## Premier StakCut 724 24" Heavy Duty Paper Trimmer

## Premier® StakCut<sup>™</sup> Trimmer

**Premier® StakCut™** heavy-duty trimmers with 3/4" thick wood base

- Through-hardened steel blades with precision-angle will cut stacks of up to 30 sheets of 20lb. bond paper
- Specially made to accurately cut paper, matte board, cardboard, film, tissue, and textiles
- Permanent 1/2" grid, dual English and metric rulers
- Ergonomic soft-grip handle for comfort while trimming
- Safety precautions are covered with the patented automatic blade latch that locks
- with every cutting motion
- Finger guard to protect the entire length of the blade
- The torsion spring prevents the blade from accidentally falling during operation
- The hand operated clamp hold items securely for accurate cutting
- Limited lifetime warranty on blade, one year on other components

Available Models: 715 & 724

| Premier® Model # |                             | StakCut™                                                           |
|------------------|-----------------------------|--------------------------------------------------------------------|
| Capacity         | sheets                      | 30                                                                 |
| Cutting Length   | inch                        | 15 to 24                                                           |
| Cutting Height   | inch                        | N/A                                                                |
| Cutting Depth    | inch                        | N/A                                                                |
| Paper Clamp      |                             | Yes                                                                |
| Electrical       | volt                        | No                                                                 |
| Dimensions       | W x D x H approx inch<br>cm | 10.5 x 15 x 6<br>27 x 38 x 15<br>to<br>22 x 33 x 5<br>56 x 84 x 13 |
| Weight           | approx. ounces/lbs.         | 16 to 26 lbs.                                                      |