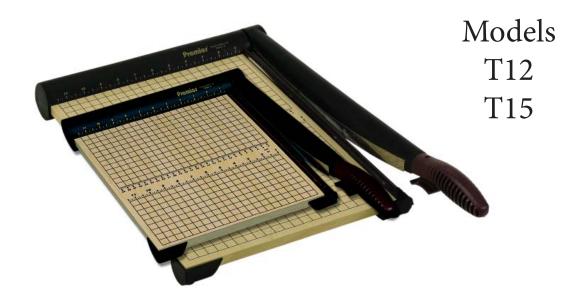

## Premier T12 SharpCut 12 Inch Guillotine Paper Trimmer

## **Premier**<sup>®</sup> SharpCut<sup>™</sup> Series

- Medium-duty trimmers made with a 1/2" thick wood base
- Self-sharpening, through-hardened steel blade cuts up to 15 sheets of 20lb. bond paper at once
- Permanent 1/2" grid, dual English and metric rulers ensure proper alignment
- Safety features include: patented automatic blade latch that locks with every cutting motion, a finger guard to protect the entire length of the blade, and torsion spring that prevents the blade from accidentally falling during operation

## Available Models: T12 & T15

| Premier <sup>∞</sup> Model # |                             | T-SharpCut™                                                               |
|------------------------------|-----------------------------|---------------------------------------------------------------------------|
| Capacity                     | sheets                      | 15                                                                        |
| Cutting Length               | inch                        | 11.75 to 14.75                                                            |
| Cutting Height               | inch                        | N/A                                                                       |
| Cutting Depth                | inch                        | N/A                                                                       |
| Paper Clamp                  |                             | No                                                                        |
| Electrical                   | volt                        | No                                                                        |
| Dimensions                   | W x D x H approx inch<br>cm | 13.13 x 19.5 x 2<br>33 x 50 x 5<br>to<br>13.13 x 22.75 x 2<br>33 x 58 x 5 |
| Weight                       | approx. ounces/lbs.         | 5 to 6 lbs.                                                               |