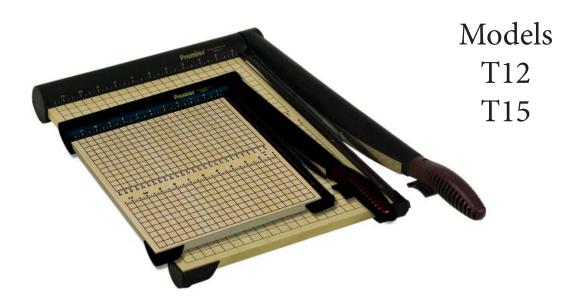

## **Premier® SharpCut™ Series**

- Medium-duty trimmers made with a 1/2" thick wood base
- Self-sharpening, through-hardened steel blade cuts up to 15 sheets of 20lb. bond paper at once
- Permanent 1/2" grid, dual English and metric rulers ensure proper alignment
- Safety features include: patented automatic blade latch that locks with every cutting motion, a finger guard to protect the entire length of the blade, and torsion spring that prevents the blade from accidentally falling during operation

## **Available Models: T12 & T15**

| Premier <sup>®</sup> Model # |                             | T-SharpCut <sup>™</sup>                                                   |
|------------------------------|-----------------------------|---------------------------------------------------------------------------|
| Capacity                     | sheets                      | 15                                                                        |
| Cutting Length               | inch                        | 11.75 to 14.75                                                            |
| Cutting Height               | inch                        | N/A                                                                       |
| Cutting Depth                | inch                        | N/A                                                                       |
| Paper Clamp                  |                             | No                                                                        |
| Electrical                   | volt                        | No                                                                        |
| Dimensions                   | W x D x H approx inch<br>cm | 13.13 x 19.5 x 2<br>33 x 50 x 5<br>to<br>13.13 x 22.75 x 2<br>33 x 58 x 5 |
| Weight                       | approx. ounces/lbs.         | 5 to 6 lbs.                                                               |