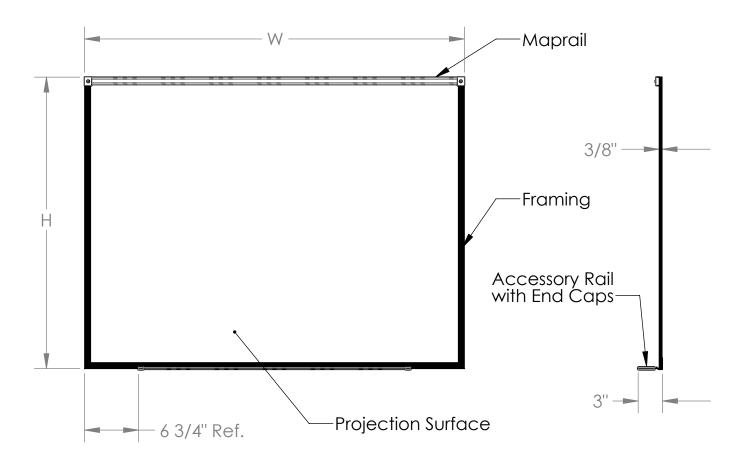

## Materials:

- Framing and detached accessory tray: Satin anodized aluminum extrusion. Projection surface: White porcelain enameled aluminized steel sheet laminated to 1/4" thick hardboard with a mylar film backing.
- Accessory tray end caps: Gray thermoplastic

### Features:

- Full length 1" wide maprail, with natural cork installed.
- An eraser and black marker included.
- Mounting hardware included.
- Guaranteed for fifty years

|   |                             | N 1       | 4 1 1                  |
|---|-----------------------------|-----------|------------------------|
| • | Available in 4 board sizes: | Nom.      | Actual                 |
|   |                             | 3'H x 4'W | (36-7/16" x 47-7/16")  |
|   |                             | 4'H x 4'W | `(47-7/16" x 48-7/16") |
|   |                             | 4'H x 6'W | (47-7/16" x 72-1/2")   |
|   | 1.                          | 4'H x 8'W | (47-7/16" x 96-1/2")   |
|   |                             |           |                        |