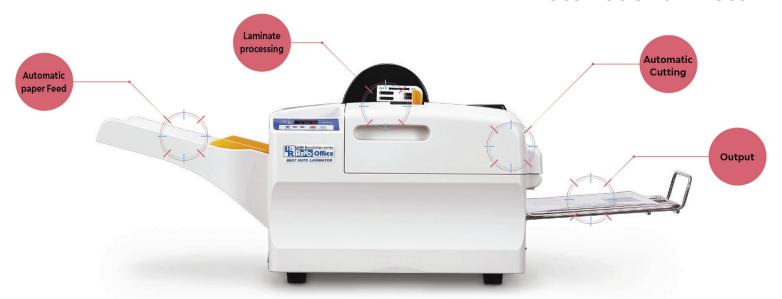

# Revo Office Automatic Laminator

Increase productivity with automatic feeding, laminating and cutting. The new Revo-Office laminator will do it all with one touch of the start button. With a compact design and simple operation, the Revo-Office automatic laminator is perfect for the office or copy shop.

### **Automatic Laminator**

#### Equipped with internal cutter.

Set various front and rear margin sizes to be cut automatically.

| Max. Laminating Width     | 11"             |
|---------------------------|-----------------|
| Laminating Film Thickness | 1.5, 3, 5 mil   |
| Laminating Film Type      | gloss, matte    |
| Temperature               | variable        |
| Power                     | 110v            |
| External Dimensions       | 27" x 20" x 14" |
| Weight                    | 66 lbs.         |
| Warm-up time              | 5 min.          |
| Laminating Speed          | 240 sheets/hour |