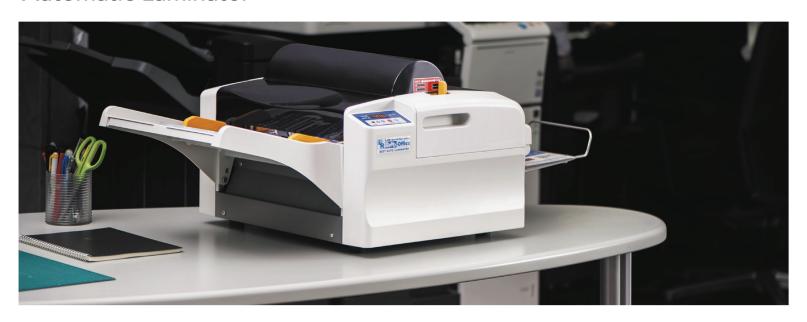

# Revo Office Automatic Laminator

Increase productivity with automatic feeding, laminating and cutting. The new Revo-Office laminator will do it all with one touch of the start button. With a compact design and simple operation, the Revo-Office automatic laminator is perfect for the office or copy shop.

Compact size and design fits perfectly into any office setting.

With its compact design, the Revo-Office allows you to laminate on demand unattended.

Film change is easy - just lift out the two roll cassette.

### **Automatic Laminator**