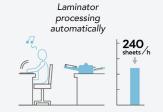

## Just push one button and that's it.

The Revo-Office runs automatically and unattended. Simply set the number of sheets and push start.

#### Equipped with internal cutter.

Set various front and rear margin sizes to be cut automatically.

| Max. Laminating Width     | 11"             |
|---------------------------|-----------------|
| Laminating Film Thickness | 1.5, 3, 5 mil   |
| Laminating Film Type      | gloss, matte    |
| Temperature               | variable        |
| Power                     | 110v            |
| External Dimensions       | 27" x 20" x 14" |
| Weight                    | 66 lbs.         |
| Warm-up time              | 5 min.          |
| Laminating Speed          | 240 sheets/hour |