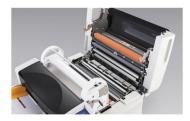

Compact size and design fits perfectly into any office setting.

With its compact design, the Revo-Office allows you to laminate on demand unattended.

Film change is easy - just lift out the two roll cassette.

The industry's first film cassette is easy to change. Now anyone can change the film roll easily and quickly.

Easy to operate digital panel.

Set *start* and *stop* and *number of sheets* easily and quickly on the operation panel.