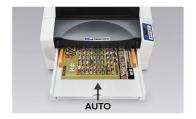

## Just push one button and that's it.

The Revo-Office runs automatically and unattended. Simply set the number of sheets and push start.

#### **Pouch Lamination vs. Automatic Lamination**

Individual sheets need to be fed

40 sheets h

With a pouch laminator, you need to stand by the machine and feed each pouch individually.

With the Revo-Office laminator, stack the paper in the feed, and just push start for automatic lamination.