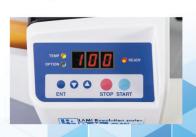

The industry's first film cassette is easy to change. Now anyone can change the film roll easily and quickly.

Easy to operate digital panel.

Set *start* and *stop* and *number of sheets* easily and quickly on the operation panel.

## Just push one button and that's it.

The Revo-Office runs automatically and unattended. Simply set the number of sheets and push start.