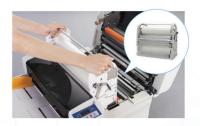

Compact size and design fits perfectly into any office setting.

With its compact design, the Revo-Office allows you to laminate on demand unattended.

Film change is easy - just lift out the two roll cassette.

The industry's first film cassette is easy to change. Now anyone can change the film roll easily and quickly.

Easy to operate digital panel.

Set *start* and *stop* and *number of sheets* easily and quickly on the operation panel.