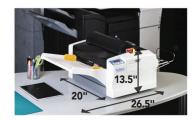

#### Equipped with internal cutter.

Set various front and rear margin sizes to be cut automatically.

| Max. Laminating Width     | 11"             |
|---------------------------|-----------------|
| Laminating Film Thickness | 1.5, 3, 5 mil   |
| Laminating Film Type      | gloss, matte    |
| Temperature               | variable        |
| Power                     | 110v            |
| External Dimensions       | 27" x 20" x 14" |
| Weight                    | 66 lbs.         |
| Warm-up time              | 5 min.          |
| Laminating Speed          | 240 sheets/hour |