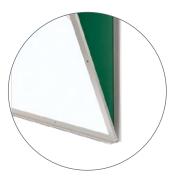

All Renewal whiteboards feature 28-gauge porcelain writing surfaces completely surrounded by satin-anodized aluminum trim with no marker trays. Factory pre-drilled holes in the aluminum framing make installation quick and easy. Renewal whiteboards will provide added years of reliable service and are backed by Ghent's 50-year performance guarantee.

#### **Built-In Features**

Fits over Existing Framed Boards for Quick and Easy Installations

Factory-Drilled Holes for Quick Mounting

Anodized Aluminum Satin Frame - No Marker Tray

Scratch and Stain Resistant Surface that Accepts Magnets