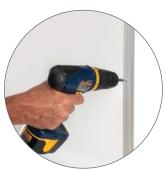

All Renewal whiteboards feature 28-gauge porcelain writing surfaces completely surrounded by satin-anodized aluminum trim with no marker trays. Factory pre-drilled holes in the aluminum framing make installation quick and easy. Renewal whiteboards will provide added years of reliable service and are backed by Ghent's 50-year performance guarantee.

#### **Built-In Features**

Fits over Existing Framed Boards for Quick and Easy Installations

Factory-Drilled Holes for Quick Mounting

Anodized Aluminum Satin Frame - No Marker Tray

Scratch and Stain Resistant Surface that Accepts Magnets