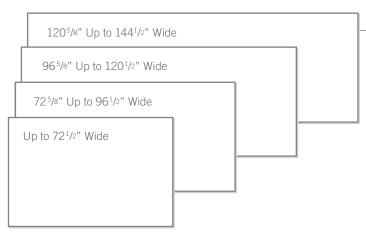

### **Custom Sizes**

Specify desired board size when ordering Board height available up to 48½"

Renewal whiteboards are built to order and are non-returnable

| Item #  | Width                                                |
|---------|------------------------------------------------------|
| RNM146  | Up to 72 <sup>1</sup> /2" wide                       |
| RNM148  | 72 <sup>5</sup> /8" up to 96 <sup>1</sup> /2" wide   |
| RNM1410 | 96 <sup>5</sup> /8" up to 120 <sup>1</sup> /2" wide  |
| RNM1412 | 120 <sup>5</sup> /8" up to 144 <sup>1</sup> /2" wide |