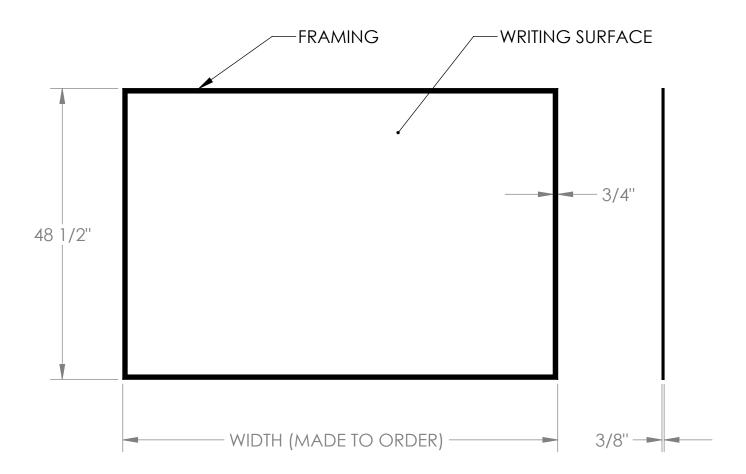

## **RNM1** Series

Renewal Aluminum Framed Porcelain Replacement White Boards

### Materials:

- Framing: Satin anodized aluminum extrusion
- Writing Surface: White porcelain coated 28 gage steel laminated to 1/4" thick hardboard.

### Features:

- Boards are pre-drilled eight places, through the frame, for mounting to an existing board.
- All boards are available in custom widths of 72 1/2" to 144 1/2".
- Boards is guaranteed 50 years.