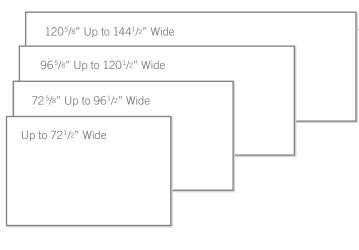

### **Custom Sizes**

Specify desired board size when ordering Board height available up to 48½"

Renewal whiteboards are built to order and are non-returnable

| Item #  | Width                                                |
|---------|------------------------------------------------------|
| RNM146  | Up to $72^{1/2}$ " wide                              |
| RNM148  | 72 <sup>5</sup> /8" up to 96 <sup>1</sup> /2" wide   |
| RNM1410 | 96 <sup>5</sup> /8" up to 120 <sup>1</sup> /2" wide  |
| RNM1412 | 120 <sup>5</sup> /8" up to 144 <sup>1</sup> /2" wide |