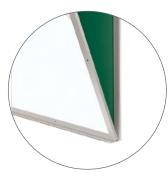

All Renewal whiteboards feature 28-gauge porcelain writing surfaces completely surrounded by satin-anodized aluminum trim with no marker trays. Factory pre-drilled holes in the aluminum framing make installation quick and easy. Renewal whiteboards will provide added years of reliable service and are backed by Ghent's 50-year performance guarantee.

#### **Built-In Features**

Fits over Existing Framed Boards for Quick and Easy Installations

Factory-Drilled Holes for Quick Mounting

Anodized Aluminum Satin Frame - No Marker Tray

Scratch and Stain Resistant Surface that Accepts Magnets