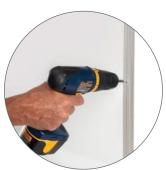

All Renewal whiteboards feature 28-gauge porcelain writing surfaces completely surrounded by satin-anodized aluminum trim with no marker trays. Factory pre-drilled holes in the aluminum framing make installation quick and easy. Renewal whiteboards will provide added years of reliable service and are backed by Ghent's 50-year performance guarantee.

#### **Built-In Features**

Fits over Existing Framed Boards for Quick and Easy Installations

Factory-Drilled Holes for Quick Mounting

Anodized Aluminum Satin Frame - No Marker Tray

Scratch and Stain Resistant Surface that Accepts Magnets