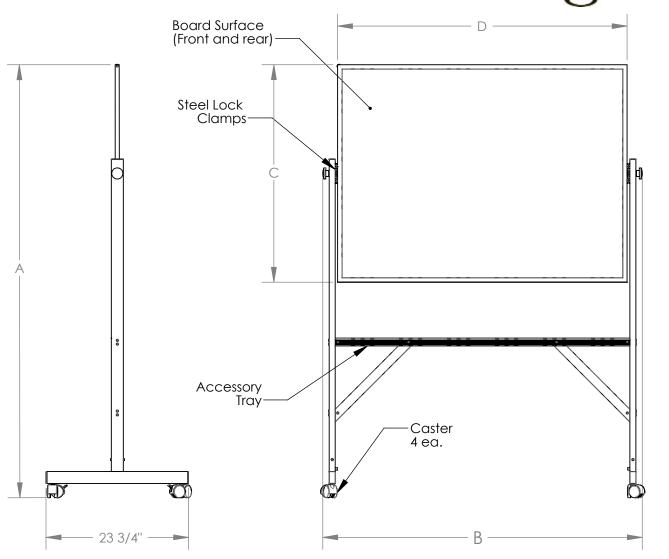

#### Materials:

- Framework: Satin anodized aluminum extrusion.
- Board surfaces: White porcelain coated 28 gage steel laminated to 3/8" thick fiberboard.
  Tack board natural cork applied to 3/8" fiberboard
- Swivel casters are black thermoplastic with wheel locks.

#### Features:

- Available in two board sizes: 36"H x 48"W, 48"H x 72"W, and 48"H x 96"W
- Board surfaces combinations available: whiteboard/whiteboard or whiteboard/cork

#### Notes:

Indoor use only

|                                                             |                      | -       |          |         |          |
|-------------------------------------------------------------|----------------------|---------|----------|---------|----------|
|                                                             | ITEM NUMBER          | А       | В        | С       | D        |
|                                                             | ARM1M134 and ARM1K34 | 72-1/8" | 53-1/4"  | 36-1/4" | 48-1/4   |
| MyBinding.com<br>5500 NE Moore Court<br>Hillsboro, OR 97124 | ARM1M146 and ARM1K46 | 78-1/8" | 77-1/4"  | 48-1/4" | 72-1/4"  |
|                                                             | ARM1M148 and ARM1K48 | 78-1/8" | 101-1/4" | 48-1/4" | 96-1/4'' |
| Toll Free: 1-800-944-4573                                   |                      |         |          |         |          |