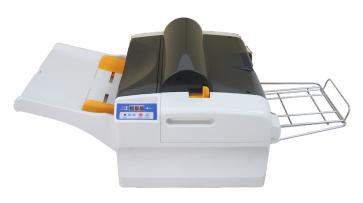

# Revo-Office 12" Automatic Roll Laminator With Feeder and Cutter

# Revo Office Automatic Laminator

Automatic roll-fed laminator with auto-feed, 2-side lamination and cutter.