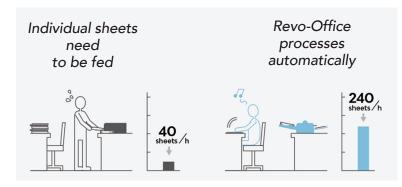

# Pouch vs. Automatic

### Pouch Lamination vs. Automatic Lamination

With a pouch laminator, you need to stand by the machine and feed each pouch individually.

With the Revo-Office laminator, stack the paper in the feed, and just push start for automatic lamination.