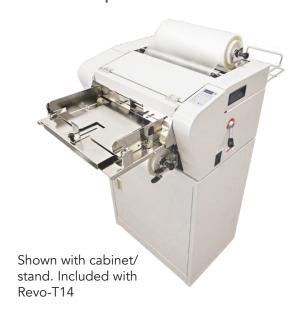

# Full-Auto Encapsulation Laminator

## Increase Productivity and Reduce Labor Costs with a Revo-T14

| Paper Size                  | Revo-T14   | Desktop Pouch |
|-----------------------------|------------|---------------|
| <b>8-1/2 x 11</b> 100 pcs.  | 14 minutes | 83 minutes    |
| <b>11x17</b> 100 pcs.       | 27 minutes | 166 minutes   |
| <b>8-1/2 x 11</b><br>1 Hour | 420 pcs.   | 72 pcs.       |
| <b>11x17</b><br>1 Hour      | 216 pcs.   | 36 pcs.       |