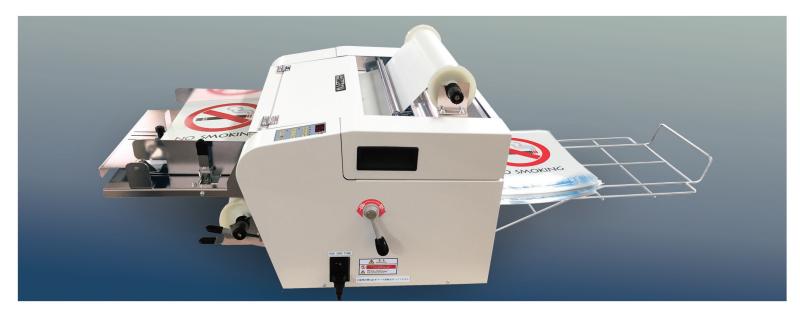

# **Revó T14** Full-Auto Encapsulation Laminator

Now there's a fully automatic laminator for business professionals and copy/print shops to meet high productivity demands. The Revo-T14 with automatic feeding, laminating and cutting offers high speed and convenience with one touch of the start button. With the roll film process and simple operation, the Revo-T14 laminator saves labor costs, time and increases productivity.

## High capacity auto-feed eliminates need to insert one at a time.

Automatic paper feed, laminate and cut in one process. The auto-feed tray holds up to 300 sheets.\* \*Based on 20lb. text weight paper.

Film change is easy - with top loading system.

Simple access from the top for quick and easy film roll change and roller cleaning.

#### Equipped with internal cutter.

Set various front and rear margin sizes for automatic cutting or turn off cutter for continuous banner length lamination.

| Max. Laminating Width     | 12"                            |
|---------------------------|--------------------------------|
| Laminating Film Thickness | 1.5, 3, 5 mil                  |
| Laminating Film Type      | gloss, matte, silk,<br>digital |
| Temperature               | variable - digital<br>LCD      |
| Power                     | 110v                           |
| External Dimensions       | 21" x 36" x 17"                |
| Weight                    | 77 lbs.                        |
| Warm-up time              | 5 min.                         |
| Laminating Speed          | 420 sheets/hour                |