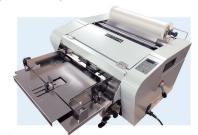

## High capacity auto-feed eliminates need to insert one at a time.

Automatic paper feed, laminate and cut in one process. The auto-feed tray holds up to 300 sheets.\* \*Based on 20lb. text weight paper.