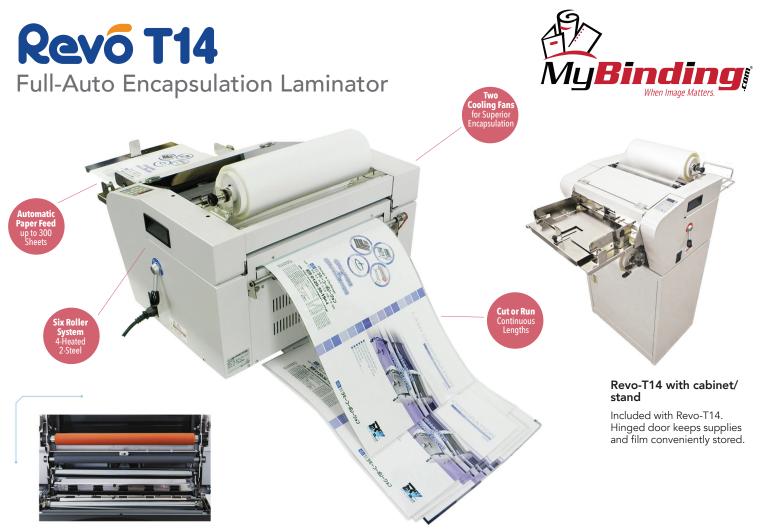

# **Revó T14** Full-Auto Encapsulation Laminator

Now there's a fully automatic laminator for business professionals and copy/print shops to meet high productivity demands. The Revo-T14 with automatic feeding, laminating and cutting offers high speed and convenience with one touch of the start button. With the roll film process and simple operation, the Revo-T14 laminator saves labor costs, time and increases productivity.

## High capacity auto-feed eliminates need to insert one at a time.

Automatic paper feed, laminate and cut in one process. The auto-feed tray holds up to 300 sheets.\* \*Based on 20lb. text weight paper.

Film change is easy - with top loading system.

Simple access from the top for quick and easy film roll change and roller cleaning.

#### Equipped with internal cutter.

Set various front and rear margin sizes for automatic cutting or turn off cutter for continuous banner length lamination.

| Max. Laminating Width     | 12"                            |
|---------------------------|--------------------------------|
| Laminating Film Thickness | 1.5, 3, 5 mil                  |
| Laminating Film Type      | gloss, matte, silk,<br>digital |
| Temperature               | variable - digital<br>LCD      |
| Power                     | 110v                           |
| External Dimensions       | 21" x 36" x 17"                |
| Weight                    | 77 lbs.                        |
| Warm-up time              | 5 min.                         |
| Laminating Speed          | 420 sheets/hour                |