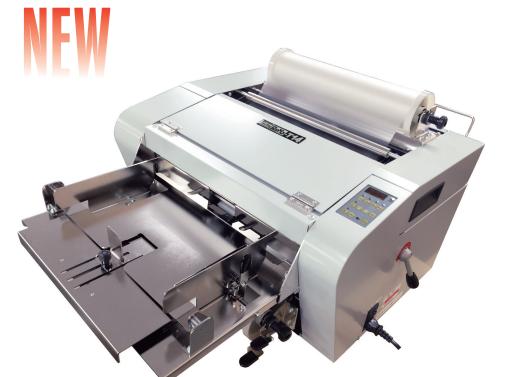

### **AUTOMATIC LAMINATION**

Revo-T14 shown with cabinet/stand Included with Revo-T14. Hinged door keep supplies and film conveniently stored.

Revo-T14

**The Revo-T14** is a fully automatic encapsulation laminator that combines automatic feeding, laminating and cutting in one machine. Paper feed holds up to 300 sheets and runs automatically with just a push of the start button. The **Revo-T14** includes a six roller system (2 steel) that allows for consistent quality with thin and thick paper stocks. With a short warm up time of five minutes and four heated rollers, encapsulation is easy, fast and consistent - saving valuable time for other tasks.

## Revo-T14

Automatic encapsulation with auto paper feeder and cutter. With a push of a button, laminate up to 300 sheets quickly and unattended. Roll film saves time and allows for variable lengths when laminating. Great for long encapsulated banners or custom materials.

#### **Customer Benefits**

- Use as a desktop system or floor standing
- Automatic paper feed, laminate and cut in one process
- One button push start will stop automatically when complete
- Six roller system delivers consistent quality with four heated and two steel rollers
- Simple access from top for easy film roll change and roller cleaning
- Runs continuous length and max. 12" width
- Two cooling fans for superior encapsulation transparency
- Internal rotary cutter for improved safety
- Compact design takes up minimal space
- Great for in-plants, print and copy shops