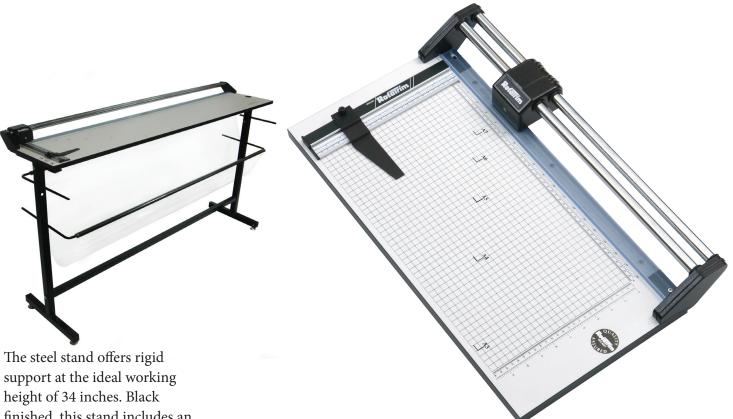

The Professional is perfect for heavy-use cutting and trimming of flexible materials:

- Dual chrome-plated guide rails completely eliminate cutting head swivel.
- Design offers a maximum cut depth of up to 3mm.
- A solid laminated gridded baseboard ensures accurate placement of work.
- All-metal end frames and head, and an aluminum square side rule, lead to performance that lasts a lifetime.
- Self-sharpening Sheffield Steel cutting wheel.

finished, this stand includes an integrated, transparent spacesaving waste catcher that secures off cuts.

| MyBinding.com            |
|--------------------------|
| 5500 NE Moore Court      |
| Hillsboro, OR 97124      |
| Toll Free: 1-800-944-457 |
| Local: 503-640-5920      |

| Item #                                                                                    | Professional Cut Size    | Item # | Accessories               |  |
|-------------------------------------------------------------------------------------------|--------------------------|--------|---------------------------|--|
| 60100                                                                                     | 12" Professional Trimmer | 62800  | 30" Stand & Waste Catcher |  |
| 60110                                                                                     | 15" Professional Trimmer | 62802  | 36" Stand & Waste Catcher |  |
| 60120                                                                                     | 18" Professional Trimmer | 62804  | 42" Stand & Waste Catcher |  |
| 60125                                                                                     | 20" Professional Trimmer | 62806  | 54" Stand & Waste Catcher |  |
| 60130                                                                                     | 24" Professional Trimmer | 69105  | Replacement Cutting Wheel |  |
| 60140                                                                                     | 30" Professional Trimmer |        |                           |  |
| 60150                                                                                     | 36" Professional Trimmer |        |                           |  |
| 60160                                                                                     | 42" Professional Trimmer |        |                           |  |
| 60170                                                                                     | 54" Professional Trimmer |        |                           |  |
| 5-year general warranty on all parts (except cutting wheels, motors and clamping strips). |                          |        |                           |  |