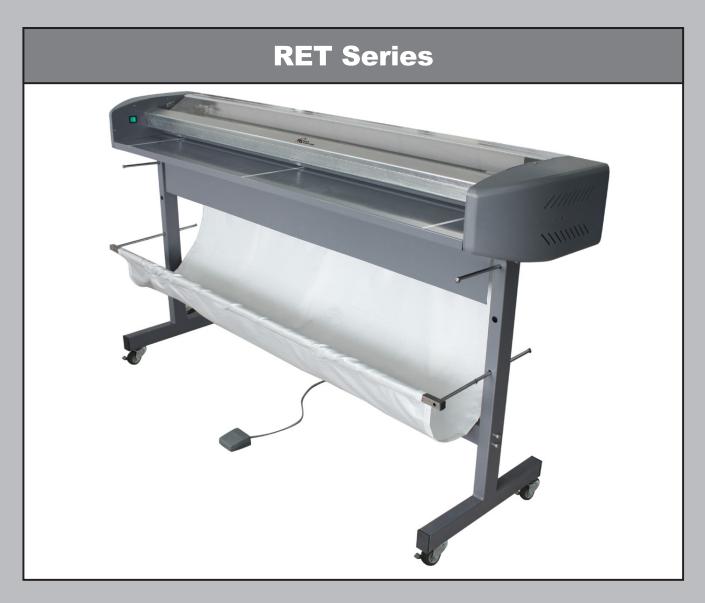

# Royal Sovereign RET-2502 98" Wide Format Electric Trimmer

#### 1. INTRODUCTION

Thank you for choosing a Royal Sovereign trimmer. It has been designed and manufactured to provide years of continuous service. For complete operating and maintenance information please read this manual thoroughly. Upon receipt of your trimmer, please inspect the box, the machine and all other contents for shipping damage. Damage should be brought to the immediate attention of the delivering carrier (See page 7 for list of shipment elements).