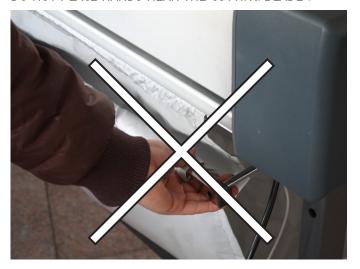

#### Trimmer should only be operated by trained personnel

DO NOT PLACE HANDS NEAR THE CUTTING BLADE!