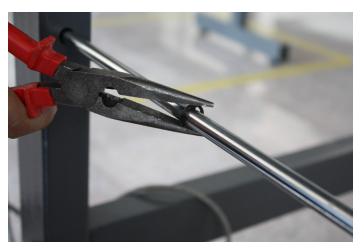

Fig. 4-2

4. Slide the holder rods into the adjacent holes of the assembly in accordance with Fig. 4-3. Using pinchers, place the E-rings into the appropriate mounting slots of the holder rods. (Fig.4-4)