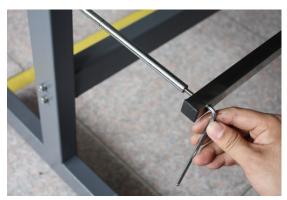

Fig. 4-2

4. Slide the holder rods into the adjacent holes of the assembly in accordance with Fig. 4-3. Using pinchers, place the E-rings into the appropriate mounting slots of the holder rods. (Fig.4-4)