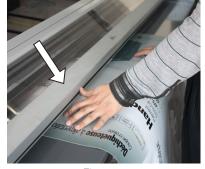

- 1. The trimmer should be positioned on a level surface in an area with adequate lighting and enough work space for feeding materials. Connect the power cord to the AC outlet and turn the Power switch to the ON position. The machine should be operated from the front of the machine only.
- 2. To begin trimming material, position the material to be trimmed on the front feeding table (Fig. 5-1) and measure the cut by using the scales present at either side of the feed table or by the guideline. Do not lean against or put any object on the feeding table during trimming.
- 3. When the material is properly positioned press the activation bar (Fig. 5-2) anywhere along the length of the trimmer to activate the cutting blade or step on the foot pedal (Fig. 5-3) to activate the cutting blade. The material can now be removed or repositioned for another cut.

Fig. 5-1

Fig. 5-2

Fig. 5-3