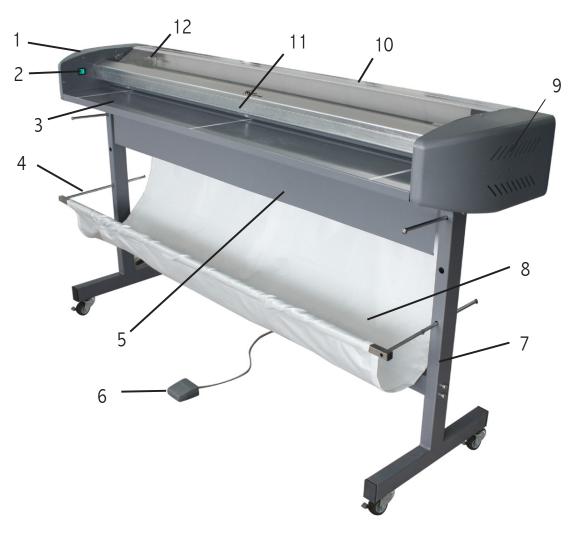

## 3. PRODUCT IDENTIFICATION

| NO | PART NAME         |  |
|----|-------------------|--|
| 1  | Left Side Cover   |  |
| 2  | Power Switch      |  |
| 3  | Feed Table Front  |  |
| 4  | Fabric Holder Rod |  |
| 5  | Protection Plate  |  |
| 6  | Foot Pedal        |  |
| 7  | Floor Stand       |  |
| 8  | Waste Catcher     |  |
| 9  | Right Side Cover  |  |
| 10 | Rear Cover        |  |
| 11 | Activation Bar    |  |
| 12 | Safety Cover      |  |