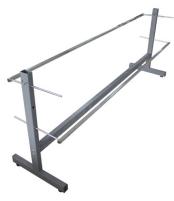

## 3. PRODUCT IDENTIFICATION

| NO | PART NAME         |  |
|----|-------------------|--|
| 1  | Left Side Cover   |  |
| 2  | Power Switch      |  |
| 3  | Feed Table Front  |  |
| 4  | Fabric Holder Rod |  |
| 5  | Protection Plate  |  |
| 6  | Foot Pedal        |  |
| 7  | Floor Stand       |  |
| 8  | Waste Catcher     |  |
| 9  | Right Side Cover  |  |
| 10 | Rear Cover        |  |
| 11 | Activation Bar    |  |
| 12 | Safety Cover      |  |

#### **4.2 Box contents**

Thoroughly inspect the parts and the unit. It is imperative that any missing parts are reported and a claim is filed with the reseller immediately upon receipt of shipment.

|             | Part Name                                                                             | Quantity       | Picture                                                                                                                                                                                                                                                                                                                                                                                                                                                                                                                                                                                                                                                                                                                                                                                                                                                                                                                                                                                                                                                                                                                                                                                                                                                                                                                                                                                                                                                                                                                                                                                                                                                                                                                                                                                                                                                                                                                                                                                                                                                                                                                        |
|-------------|---------------------------------------------------------------------------------------|----------------|--------------------------------------------------------------------------------------------------------------------------------------------------------------------------------------------------------------------------------------------------------------------------------------------------------------------------------------------------------------------------------------------------------------------------------------------------------------------------------------------------------------------------------------------------------------------------------------------------------------------------------------------------------------------------------------------------------------------------------------------------------------------------------------------------------------------------------------------------------------------------------------------------------------------------------------------------------------------------------------------------------------------------------------------------------------------------------------------------------------------------------------------------------------------------------------------------------------------------------------------------------------------------------------------------------------------------------------------------------------------------------------------------------------------------------------------------------------------------------------------------------------------------------------------------------------------------------------------------------------------------------------------------------------------------------------------------------------------------------------------------------------------------------------------------------------------------------------------------------------------------------------------------------------------------------------------------------------------------------------------------------------------------------------------------------------------------------------------------------------------------------|
|             | Main Trimmer Assembly                                                                 | 1              |                                                                                                                                                                                                                                                                                                                                                                                                                                                                                                                                                                                                                                                                                                                                                                                                                                                                                                                                                                                                                                                                                                                                                                                                                                                                                                                                                                                                                                                                                                                                                                                                                                                                                                                                                                                                                                                                                                                                                                                                                                                                                                                                |
|             | Floor Stand Side Frame                                                                | 2              | $\perp$                                                                                                                                                                                                                                                                                                                                                                                                                                                                                                                                                                                                                                                                                                                                                                                                                                                                                                                                                                                                                                                                                                                                                                                                                                                                                                                                                                                                                                                                                                                                                                                                                                                                                                                                                                                                                                                                                                                                                                                                                                                                                                                        |
| <br>  Main  | Floor Stand Cross Bar                                                                 | 1              |                                                                                                                                                                                                                                                                                                                                                                                                                                                                                                                                                                                                                                                                                                                                                                                                                                                                                                                                                                                                                                                                                                                                                                                                                                                                                                                                                                                                                                                                                                                                                                                                                                                                                                                                                                                                                                                                                                                                                                                                                                                                                                                                |
| Вох         | Owner's Manual                                                                        | 1              | Control Parison  William Control  Willia |
|             | Protection Plate (RET-1652/RET-2002)                                                  | 1              |                                                                                                                                                                                                                                                                                                                                                                                                                                                                                                                                                                                                                                                                                                                                                                                                                                                                                                                                                                                                                                                                                                                                                                                                                                                                                                                                                                                                                                                                                                                                                                                                                                                                                                                                                                                                                                                                                                                                                                                                                                                                                                                                |
|             | Protection Plate (RET-2502)                                                           | 2              |                                                                                                                                                                                                                                                                                                                                                                                                                                                                                                                                                                                                                                                                                                                                                                                                                                                                                                                                                                                                                                                                                                                                                                                                                                                                                                                                                                                                                                                                                                                                                                                                                                                                                                                                                                                                                                                                                                                                                                                                                                                                                                                                |
|             | Wastecatcher Square Bars                                                              | 2              | DATE (See Assessment of the See Assessment o |
|             | Fabric Holder Bars                                                                    | 4              |                                                                                                                                                                                                                                                                                                                                                                                                                                                                                                                                                                                                                                                                                                                                                                                                                                                                                                                                                                                                                                                                                                                                                                                                                                                                                                                                                                                                                                                                                                                                                                                                                                                                                                                                                                                                                                                                                                                                                                                                                                                                                                                                |
|             | L-wrench (4/6)                                                                        | 1 / 1          |                                                                                                                                                                                                                                                                                                                                                                                                                                                                                                                                                                                                                                                                                                                                                                                                                                                                                                                                                                                                                                                                                                                                                                                                                                                                                                                                                                                                                                                                                                                                                                                                                                                                                                                                                                                                                                                                                                                                                                                                                                                                                                                                |
|             | 5/16 Hexa head bolt (M8*55mm)                                                         | 10             |                                                                                                                                                                                                                                                                                                                                                                                                                                                                                                                                                                                                                                                                                                                                                                                                                                                                                                                                                                                                                                                                                                                                                                                                                                                                                                                                                                                                                                                                                                                                                                                                                                                                                                                                                                                                                                                                                                                                                                                                                                                                                                                                |
|             | Star washer (Ø8.2)                                                                    | 6              |                                                                                                                                                                                                                                                                                                                                                                                                                                                                                                                                                                                                                                                                                                                                                                                                                                                                                                                                                                                                                                                                                                                                                                                                                                                                                                                                                                                                                                                                                                                                                                                                                                                                                                                                                                                                                                                                                                                                                                                                                                                                                                                                |
|             | Spring washer (Ø8.2)                                                                  | 4              |                                                                                                                                                                                                                                                                                                                                                                                                                                                                                                                                                                                                                                                                                                                                                                                                                                                                                                                                                                                                                                                                                                                                                                                                                                                                                                                                                                                                                                                                                                                                                                                                                                                                                                                                                                                                                                                                                                                                                                                                                                                                                                                                |
| Tool<br>Box | 5/32 screw (M4*8mm) (RET-1652/2002/2502)<br>Spring washer (Ø4.1) (RET-1652/2002/2502) | 3/4/6<br>3/4/6 |                                                                                                                                                                                                                                                                                                                                                                                                                                                                                                                                                                                                                                                                                                                                                                                                                                                                                                                                                                                                                                                                                                                                                                                                                                                                                                                                                                                                                                                                                                                                                                                                                                                                                                                                                                                                                                                                                                                                                                                                                                                                                                                                |
|             | E-ring (Ø8)                                                                           | 8              | 3                                                                                                                                                                                                                                                                                                                                                                                                                                                                                                                                                                                                                                                                                                                                                                                                                                                                                                                                                                                                                                                                                                                                                                                                                                                                                                                                                                                                                                                                                                                                                                                                                                                                                                                                                                                                                                                                                                                                                                                                                                                                                                                              |