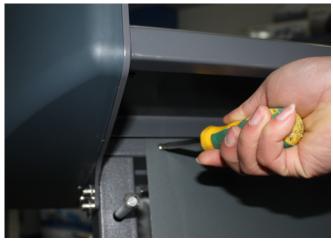

#### This operation must be carried out by a minimum of two people

3. Attach the lower cross bar to the left floor stand side frame and right floor stand side frame using the supplied screws (M8x55). (Fig. 4-2)

Fig. 4-2

4. Slide the holder rods into the adjacent holes of the assembly in accordance with Fig. 4-3. Using pinchers, place the E-rings into the appropriate mounting slots of the holder rods. (Fig.4-4)