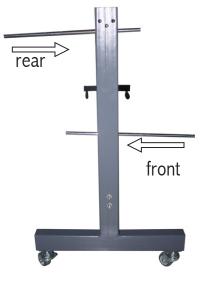

## 3. PRODUCT IDENTIFICATION

| NO | PART NAME         |  |
|----|-------------------|--|
| 1  | Left Side Cover   |  |
| 2  | Power Switch      |  |
| 3  | Feed Table Front  |  |
| 4  | Fabric Holder Rod |  |
| 5  | Protection Plate  |  |
| 6  | Foot Pedal        |  |
| 7  | Floor Stand       |  |
| 8  | Waste Catcher     |  |
| 9  | Right Side Cover  |  |
| 10 | Rear Cover        |  |
| 11 | Activation Bar    |  |
| 12 | Safety Cover      |  |