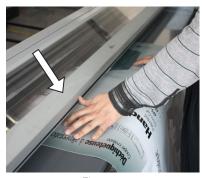

- 1. The trimmer should be positioned on a level surface in an area with adequate lighting and enough work space for feeding materials. Connect the power cord to the AC outlet and turn the Power switch to the ON position. The machine should be operated from the front of the machine only.
- 2. To begin trimming material, position the material to be trimmed on the front feeding table (Fig. 5-1) and measure the cut by using the scales present at either side of the feed table or by the guideline. Do not lean against or put any object on the feeding table during trimming.
- 3. When the material is properly positioned press the activation bar (Fig. 5-2) anywhere along the length of the trimmer to activate the cutting blade or step on the foot pedal (Fig. 5-3) to activate the cutting blade. The material can now be removed or repositioned for another cut.

Fig. 5-1

Fig. 5-2

Fig. 5-3

MyBinding.com 5500 NE Moore Court Hillsboro, OR 97124

Toll Free: 1-800-944-4573