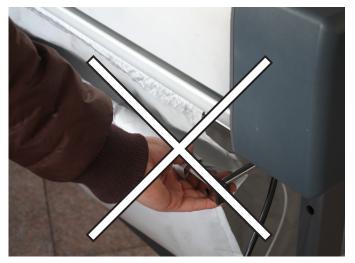

- 1. Only a licensed electrician should install wiring and outlet for the trimmer.
- 2. Ensure the unit is plugged into a properly grounded outlet with the correct voltage.
- 3. Keep hands away from cutting blade when in operation.
- 4. Keep flammable and wet objects away from the machine.
- 5. Place machine on a level surface.
- 6. Avoid excessive sunlight, humidity and extreme temperatures.
- 7. Ensure the unit is turned off and unplugged from the outlet prior to moving and/or repairing.
- 8. Keep out of reach of children.
- 9. Only Royal Sovereign authorized maintenance and service technicians should make repairs.
- 10. Do not attempt to trim items that exceed total recommended material thickness for the unit.
- 11. When cleaning the machine, don't use flammable sprays or materials.
- 12. Do not touch the blade when in use or place foreign objects inside the machine.
- 13. Tampering with the protections (rear cover, safety cover, protector plate) and safety devices is dangerous for the people using the machine and for those exposed to it. Royal Sovereign International Inc. cannot be held responsible for any damages to people, animals or objects due to tampering with the protections.
- 14. Pay attention to the danger notices on the trimmer.