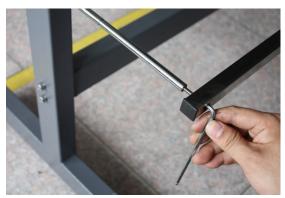

Fig. 4-2

MyBinding.com 5500 NE Moore Court Hillsboro, OR 97124

Toll Free: 1-800-944-4573

Local: 503-640-5920

4. Slide the holder rods into the adjacent holes of the assembly in accordance with Fig. 4-3. Using pinchers, place the E-rings into the appropriate mounting slots of the holder rods. (Fig.4-4)

Fig. 4-3

Fig. 4-4

5. Screw the wastecatcher square bars into the previously inserted wastecatcher holder rods, (Fig. 4-5) putting the supplied screws through the largest drilling in the square bar, so that the head of the screw sits flush within the bar itself. (Fig. 4-6)