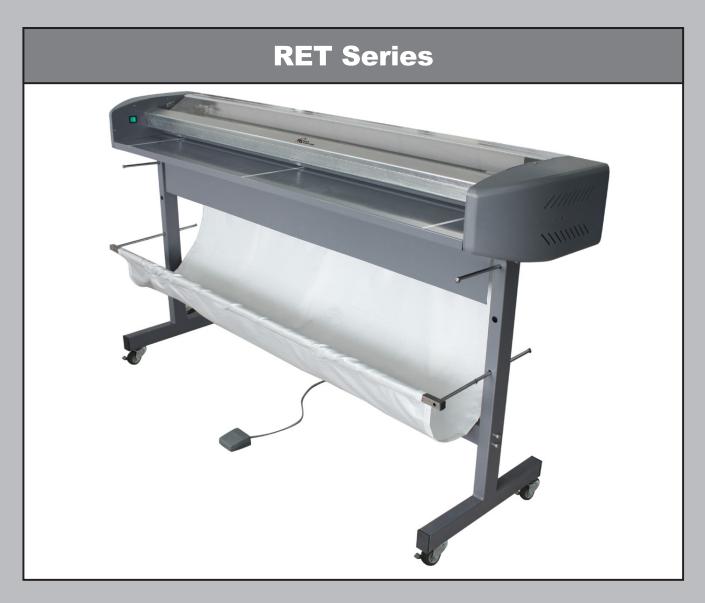

## Royal Sovereign RET-2502 98" Wide Format Electric Trimmer

## **Instruction Manual**



Call Us at 1-800-944-4573



# **OWNER'S MANUAL**



Read all instructions carefully before use.

For any Customer Support needs please choose the Customer Support tab on www.royalsovereign.com

MyBinding.com 5500 NE Moore Court Hillsboro, OR 97124

Toll Free: 1-800-944-4573



| TOPIC · · · · · · · · · · · · · · · · · · ·            |
|--------------------------------------------------------|
|                                                        |
| 1. INTRODUCTION······ 3                                |
| 2. SAFETY PRECAUTIONS ······ 3                         |
| 3. PRODUCT IDENTIFICATION ······ 5                     |
| 4. INSTALLATION ····· 6                                |
| 4.1 Electrical requirements ······6                    |
| 4.2 Box contents                                       |
| 4.3 Assembly 8