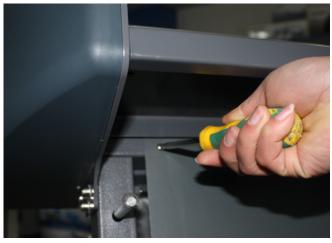

Fig. 4-7

MyBinding.com 5500 NE Moore Court Hillsboro, OR 97124

Toll Free: 1-800-944-4573

7. Attach the protection plate (Fig. 4-8) to the upper cross bar with the supplied screws. The protection plate must be assembled on the front part of the upper cross bar, always keeping the table adjustment pin upward.

Fig. 4-8

- 8. Connect the power cord in to the AC outlet and turn the Power switch to the ON position.
- 9. The Trimmer is now ready for Operation. (Fig. 4-9)

Fig. 4-9

MyBinding.com 5500 NE Moore Court Hillsboro, OR 97124