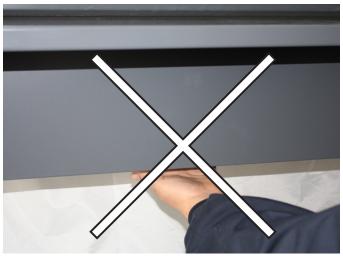

- 1. Only a licensed electrician should install wiring and outlet for the trimmer.
- 2. Ensure the unit is plugged into a properly grounded outlet with the correct voltage.
- 3. Keep hands away from cutting blade when in operation.
- 4. Keep flammable and wet objects away from the machine.
- 5. Place machine on a level surface.
- 6. Avoid excessive sunlight, humidity and extreme temperatures.
- 7. Ensure the unit is turned off and unplugged from the outlet prior to moving and/or repairing.
- 8. Keep out of reach of children.
- 9. Only Royal Sovereign authorized maintenance and service technicians should make repairs.
- 10. Do not attempt to trim items that exceed total recommended material thickness for the unit.
- 11. When cleaning the machine, don't use flammable sprays or materials.
- 12. Do not touch the blade when in use or place foreign objects inside the machine.
- 13. Tampering with the protections (rear cover, safety cover, protector plate) and safety devices is dangerous for the people using the machine and for those exposed to it. Royal Sovereign International Inc. cannot be held responsible for any damages to people, animals or objects due to tampering with the protections.
- 14. Pay attention to the danger notices on the trimmer.