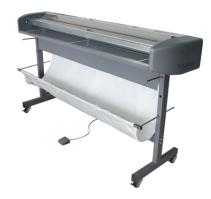

Fig. 4-8

- 8. Connect the power cord in to the AC outlet and turn the Power switch to the ON position.
- 9. The Trimmer is now ready for Operation. (Fig. 4-9)

Fig. 4-9

MyBinding.com 5500 NE Moore Court Hillsboro, OR 97124