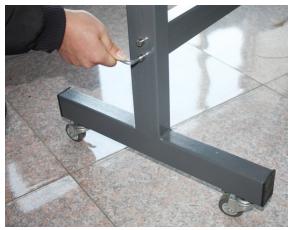

#### This operation must be carried out by a minimum of two people

3. Attach the lower cross bar to the left floor stand side frame and right floor stand side frame using the supplied screws (M8x55). (Fig. 4-2)