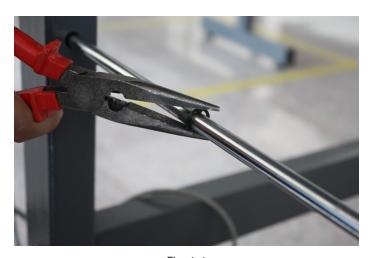

Fig. 4-2

MyBinding.com 5500 NE Moore Court Hillsboro, OR 97124

Toll Free: 1-800-944-4573

Local: 503-640-5920

4. Slide the holder rods into the adjacent holes of the assembly in accordance with Fig. 4-3. Using pinchers, place the E-rings into the appropriate mounting slots of the holder rods. (Fig.4-4)