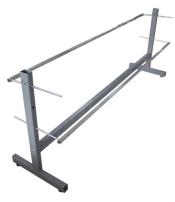

#### 4.2 Box contents

Thoroughly inspect the parts and the unit. It is imperative that any missing parts are reported and a claim is filed with the reseller immediately upon receipt of shipment.

|             | Part Name                                                                             | Quantity       | Picture                                                                                                                                                                                                                                                                                                                                                                                                                                                                                                                                                                                                                                                                                                                                                                                                                                                                                                                                                                                                                                                                                                                                                                                                                                                                                                                                                                                                                                                                                                                                                                                                                                                                                                                                                                                                                                                                                                                                                                                                                                                                                                                       |
|-------------|---------------------------------------------------------------------------------------|----------------|-------------------------------------------------------------------------------------------------------------------------------------------------------------------------------------------------------------------------------------------------------------------------------------------------------------------------------------------------------------------------------------------------------------------------------------------------------------------------------------------------------------------------------------------------------------------------------------------------------------------------------------------------------------------------------------------------------------------------------------------------------------------------------------------------------------------------------------------------------------------------------------------------------------------------------------------------------------------------------------------------------------------------------------------------------------------------------------------------------------------------------------------------------------------------------------------------------------------------------------------------------------------------------------------------------------------------------------------------------------------------------------------------------------------------------------------------------------------------------------------------------------------------------------------------------------------------------------------------------------------------------------------------------------------------------------------------------------------------------------------------------------------------------------------------------------------------------------------------------------------------------------------------------------------------------------------------------------------------------------------------------------------------------------------------------------------------------------------------------------------------------|
|             | Main Trimmer Assembly                                                                 | 1              |                                                                                                                                                                                                                                                                                                                                                                                                                                                                                                                                                                                                                                                                                                                                                                                                                                                                                                                                                                                                                                                                                                                                                                                                                                                                                                                                                                                                                                                                                                                                                                                                                                                                                                                                                                                                                                                                                                                                                                                                                                                                                                                               |
|             | Floor Stand Side Frame                                                                | 2              |                                                                                                                                                                                                                                                                                                                                                                                                                                                                                                                                                                                                                                                                                                                                                                                                                                                                                                                                                                                                                                                                                                                                                                                                                                                                                                                                                                                                                                                                                                                                                                                                                                                                                                                                                                                                                                                                                                                                                                                                                                                                                                                               |
| <br>  Main  | Floor Stand Cross Bar                                                                 | 1              |                                                                                                                                                                                                                                                                                                                                                                                                                                                                                                                                                                                                                                                                                                                                                                                                                                                                                                                                                                                                                                                                                                                                                                                                                                                                                                                                                                                                                                                                                                                                                                                                                                                                                                                                                                                                                                                                                                                                                                                                                                                                                                                               |
| Вох         | Owner's Manual                                                                        | 1              | CONT PRINCE  CONT |
|             | Protection Plate (RET-1652/RET-2002)                                                  | 1              |                                                                                                                                                                                                                                                                                                                                                                                                                                                                                                                                                                                                                                                                                                                                                                                                                                                                                                                                                                                                                                                                                                                                                                                                                                                                                                                                                                                                                                                                                                                                                                                                                                                                                                                                                                                                                                                                                                                                                                                                                                                                                                                               |
|             | Protection Plate (RET-2502)                                                           | 2              |                                                                                                                                                                                                                                                                                                                                                                                                                                                                                                                                                                                                                                                                                                                                                                                                                                                                                                                                                                                                                                                                                                                                                                                                                                                                                                                                                                                                                                                                                                                                                                                                                                                                                                                                                                                                                                                                                                                                                                                                                                                                                                                               |
|             | Wastecatcher Square Bars                                                              | 2              | St. Pringeres                                                                                                                                                                                                                                                                                                                                                                                                                                                                                                                                                                                                                                                                                                                                                                                                                                                                                                                                                                                                                                                                                                                                                                                                                                                                                                                                                                                                                                                                                                                                                                                                                                                                                                                                                                                                                                                                                                                                                                                                                                                                                                                 |
|             | Fabric Holder Bars                                                                    | 4              |                                                                                                                                                                                                                                                                                                                                                                                                                                                                                                                                                                                                                                                                                                                                                                                                                                                                                                                                                                                                                                                                                                                                                                                                                                                                                                                                                                                                                                                                                                                                                                                                                                                                                                                                                                                                                                                                                                                                                                                                                                                                                                                               |
|             | L-wrench (4/6)                                                                        | 1 / 1          |                                                                                                                                                                                                                                                                                                                                                                                                                                                                                                                                                                                                                                                                                                                                                                                                                                                                                                                                                                                                                                                                                                                                                                                                                                                                                                                                                                                                                                                                                                                                                                                                                                                                                                                                                                                                                                                                                                                                                                                                                                                                                                                               |
|             | 5/16 Hexa head bolt (M8*55mm)                                                         | 10             |                                                                                                                                                                                                                                                                                                                                                                                                                                                                                                                                                                                                                                                                                                                                                                                                                                                                                                                                                                                                                                                                                                                                                                                                                                                                                                                                                                                                                                                                                                                                                                                                                                                                                                                                                                                                                                                                                                                                                                                                                                                                                                                               |
|             | Star washer (Ø8.2)                                                                    | 6              |                                                                                                                                                                                                                                                                                                                                                                                                                                                                                                                                                                                                                                                                                                                                                                                                                                                                                                                                                                                                                                                                                                                                                                                                                                                                                                                                                                                                                                                                                                                                                                                                                                                                                                                                                                                                                                                                                                                                                                                                                                                                                                                               |
| _           | Spring washer (Ø8.2)                                                                  | 4              |                                                                                                                                                                                                                                                                                                                                                                                                                                                                                                                                                                                                                                                                                                                                                                                                                                                                                                                                                                                                                                                                                                                                                                                                                                                                                                                                                                                                                                                                                                                                                                                                                                                                                                                                                                                                                                                                                                                                                                                                                                                                                                                               |
| Tool<br>Box | 5/32 screw (M4*8mm) (RET-1652/2002/2502)<br>Spring washer (Ø4.1) (RET-1652/2002/2502) | 3/4/6<br>3/4/6 |                                                                                                                                                                                                                                                                                                                                                                                                                                                                                                                                                                                                                                                                                                                                                                                                                                                                                                                                                                                                                                                                                                                                                                                                                                                                                                                                                                                                                                                                                                                                                                                                                                                                                                                                                                                                                                                                                                                                                                                                                                                                                                                               |
|             | E-ring (Ø8)                                                                           | 8              | 3                                                                                                                                                                                                                                                                                                                                                                                                                                                                                                                                                                                                                                                                                                                                                                                                                                                                                                                                                                                                                                                                                                                                                                                                                                                                                                                                                                                                                                                                                                                                                                                                                                                                                                                                                                                                                                                                                                                                                                                                                                                                                                                             |