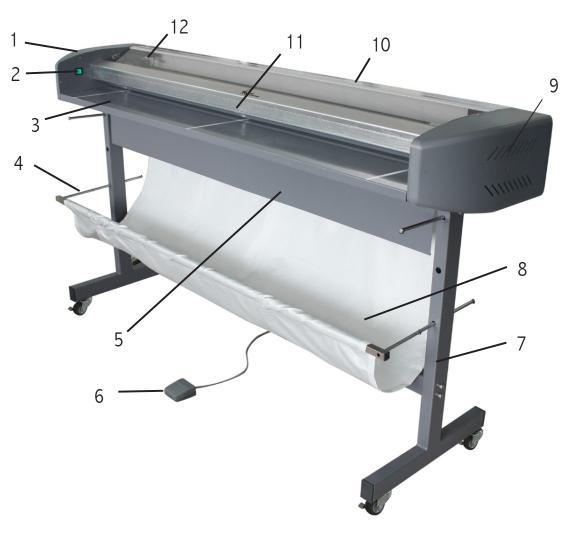

## 3. PRODUCT IDENTIFICATION

| NO | PART NAME         |  |
|----|-------------------|--|
| 1  | Left Side Cover   |  |
| 2  | Power Switch      |  |
| 3  | Feed Table Front  |  |
| 4  | Fabric Holder Rod |  |
| 5  | Protection Plate  |  |
| 6  | Foot Pedal        |  |
| 7  | Floor Stand       |  |
| 8  | Waste Catcher     |  |
| 9  | Right Side Cover  |  |
| 10 | Rear Cover        |  |
| 11 | Activation Bar    |  |
| 12 | Safety Cover      |  |