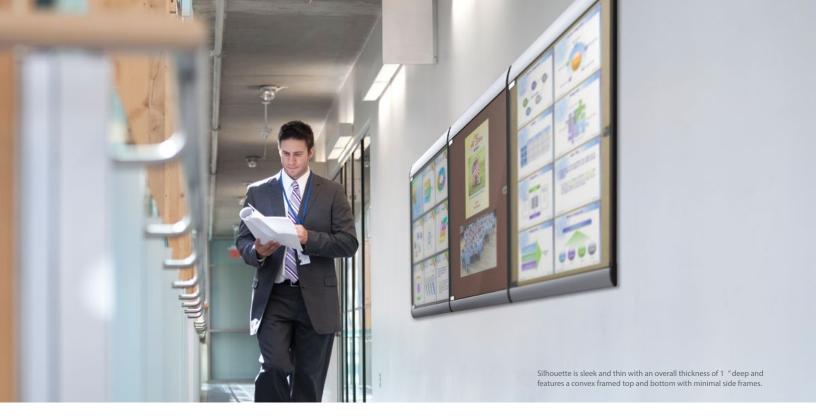

## Minimal Structure, Maximum Style.

Silhouette provides an upscale appearance for a wall-mounted, enclosed bulletin board with a sleek, contemporary look that maximizes the viewing and display area. All frames feature the durability of aluminum and now include a powder-coated style available in either Black or Satin. Silhouette is the design-sensitive message center that can match a variety of interior spaces.

MyBinding.com 5500 NE Moore Court Hillsboro, OR 97124 Toll Free: 1-800-944-4573 Local: 503-640-5920

- **Innovation** Silhouette's revolutionary modular design allows for perfect viewing angles and the flexibility of no designated top or bottom so the hinged door can open either to the left or right.
- **Strong** durable aluminum extrusions and locking 1/4" tempered glass ensure the security of the enclosed messages. With Ghent's 10 year warranty, Silhouette is built to last.
- **Configurable** Silhouette's modular design allows numerous units to be mounted side by side.
- Full View unframed glass door and minimal sides reveal everything on display.
- **Aesthetics** a convex-shaped top and bottom with minimal sides create a clean, modern style. The unframed glass door adds to the uncluttered appearance. Available in a variety of tackable surfaces and two frame finishes.