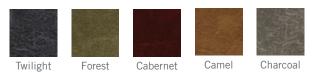

#### Flair Performance Fabric Colors: Self-healing distressed faux leather.

\*Disclaimer: Tack panels – 3/6" thick fiberboard covered in either Flair Performance Fabric or PremaTak Vinyl Fabric.