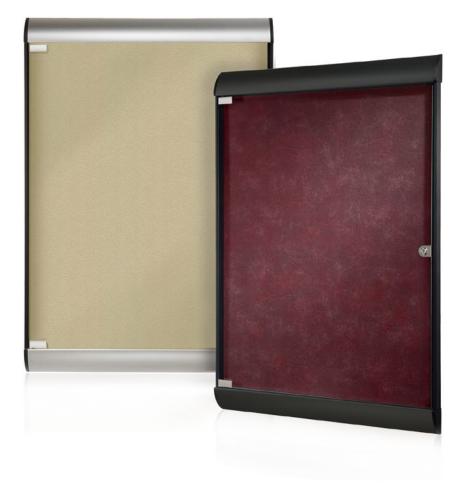

## Minimal Structure, Maximum Style.

Silhouette provides an upscale appearance for a wall-mounted, enclosed bulletin board with a sleek, contemporary look that maximizes the viewing and display area. All frames feature the durability of aluminum and now include a powder-coated style available in either Black or Satin. Silhouette is the design-sensitive message center that can match a variety of interior spaces.

MyBinding.com 5500 NE Moore Court Hillsboro, OR 97124 Toll Free: 1-800-944-4573 Local: 503-640-5920

- **Innovation** Silhouette's revolutionary modular design allows for perfect viewing angles and the flexibility of no designated top or bottom so the hinged door can open either to the left or right.
- **Strong** durable aluminum extrusions and locking 1/4" tempered glass ensure the security of the enclosed messages. With Ghent's 10 year warranty, Silhouette is built to last.
- **Configurable** Silhouette's modular design allows numerous units to be mounted side by side.
- Full View unframed glass door and minimal sides reveal everything on display.
- **Aesthetics** a convex-shaped top and bottom with minimal sides create a clean, modern style. The unframed glass door adds to the uncluttered appearance. Available in a variety of tackable surfaces and two frame finishes.