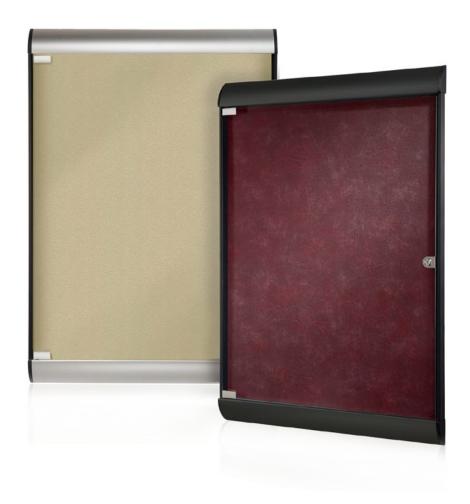

## Minimal Structure, Maximum Style.

Silhouette provides an upscale appearance for a wall-mounted, enclosed bulletin board with a sleek, contemporary look that maximizes the viewing and display area. All frames feature the durability of aluminum and now include a powder-coated style available in either Black or Satin. Silhouette is the design-sensitive message center that can match a variety of interior spaces.

MyBinding.com 5500 NE Moore Court Hillsboro, OR 97124 Toll Free: 1-800-944-4573 Local: 503-640-5920

- Innovation Silhouette's revolutionary modular design allows for perfect viewing angles and the flexibility of no designated top or bottom – so the hinged door can open either to the left or right.
- Strong durable aluminum extrusions and locking 1/4" tempered glass ensure the security of the enclosed messages. With Ghent's 10 year warranty, Silhouette is built to last.
- Configurable Silhouette's modular design allows numerous units to be mounted side by side.
- Full View unframed glass door and minimal sides reveal everything on display.
- Aesthetics a convex-shaped top and bottom with minimal sides create a clean, modern style. The unframed glass door adds to the uncluttered appearance. Available in a variety of tackable surfaces and two frame finishes.