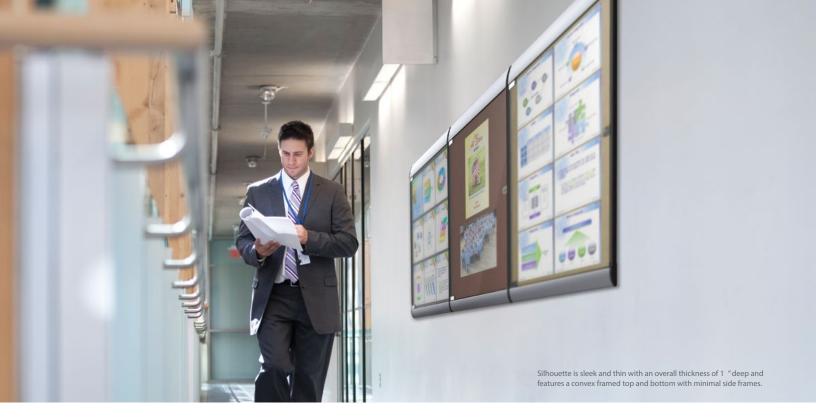

## Minimal Structure, Maximum Style.

Silhouette provides an upscale appearance for a wall-mounted, enclosed bulletin board with a sleek, contemporary look that maximizes the viewing and display area. All frames feature the durability of aluminum and now include a powder-coated style available in either Black or Satin. Silhouette is the design-sensitive message center that can match a variety of interior spaces.

MyBinding.com 5500 NE Moore Court Hillsboro, OR 97124 Toll Free: 1-800-944-4573 Local: 503-640-5920

- Innovation Silhouette's revolutionary modular design allows for perfect viewing angles and the flexibility of no designated top or bottom – so the hinged door can open either to the left or right.
- Strong durable aluminum extrusions and locking 1/4" tempered glass ensure the security of the enclosed messages. With Ghent's 10 year warranty, Silhouette is built to last.
- Configurable Silhouette's modular design allows numerous units to be mounted side by side.
- Full View unframed glass door and minimal sides reveal everything on display.
- Aesthetics a convex-shaped top and bottom with minimal sides create a clean, modern style. The unframed glass door adds to the uncluttered appearance. Available in a variety of tackable surfaces and two frame finishes.