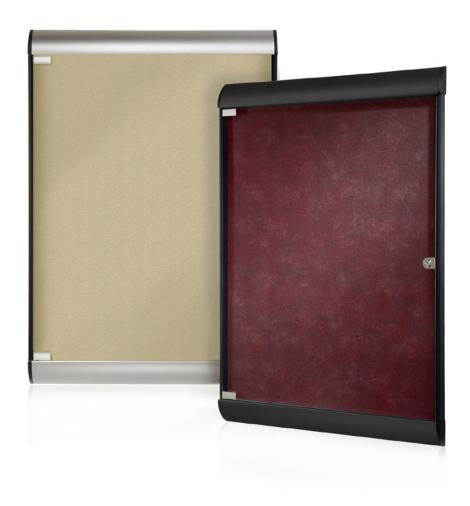

### Minimal Structure, Maximum Style.

Silhouette provides an upscale appearance for a wall-mounted, enclosed bulletin board with a sleek, contemporary look that maximizes the viewing and display area. All frames feature the durability of aluminum and now include a powder-coated style available in either Black or Satin. Silhouette is the design-sensitive message center that can match a variety of interior spaces.

MyBinding.com 5500 NE Moore Court Hillsboro, OR 97124 Toll Free: 1-800-944-4573 Local: 503-640-5920

- Innovation Silhouette's revolutionary modular design allows for perfect viewing angles and the flexibility of no designated top or bottom – so the hinged door can open either to the left or right.
- Strong durable aluminum extrusions and locking 1/4" tempered glass ensure the security of the enclosed messages. With Ghent's 10 year warranty, Silhouette is built to last.
- Configurable Silhouette's modular design allows numerous units to be mounted side by side.
- Full View unframed glass door and minimal sides reveal everything on display.
- Aesthetics a convex-shaped top and bottom with minimal sides create a clean, modern style. The unframed glass door adds to the uncluttered appearance. Available in a variety of tackable surfaces and two frame finishes.