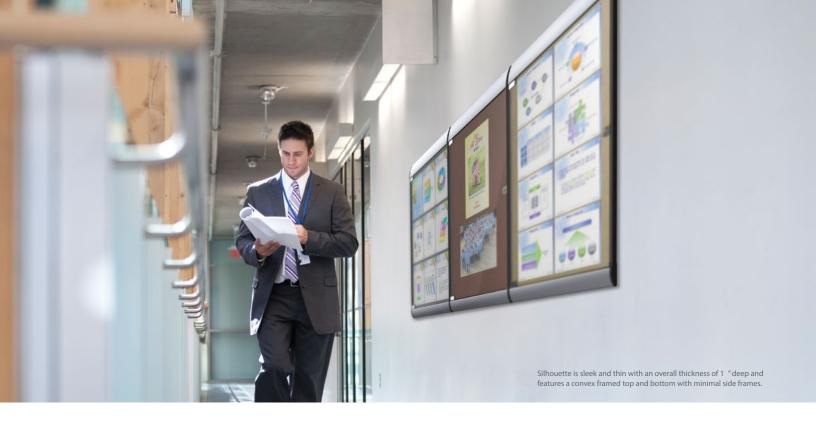

### Minimal Structure, Maximum Style.

Silhouette provides an upscale appearance for a wall-mounted, enclosed bulletin board with a sleek, contemporary look that maximizes the viewing and display area. All frames feature the durability of aluminum and now include a powder-coated style available in either Black or Satin. Silhouette is the design-sensitive message center that can match a variety of interior spaces.

MyBinding.com 5500 NE Moore Court Hillsboro, OR 97124 Toll Free: 1-800-944-4573 Local: 503-640-5920

- Innovation Silhouette's revolutionary modular design allows for perfect viewing angles and the flexibility of no designated top or bottom – so the hinged door can open either to the left or right.
- Strong durable aluminum extrusions and locking 1/4" tempered glass ensure the security of the enclosed messages. With Ghent's 10 year warranty, Silhouette is built to last.
- Configurable Silhouette's modular design allows numerous units to be mounted side by side.
- Full View unframed glass door and minimal sides reveal everything on display.
- Aesthetics a convex-shaped top and bottom with minimal sides create a clean, modern style. The unframed glass door adds to the uncluttered appearance. Available in a variety of tackable surfaces and two frame finishes.