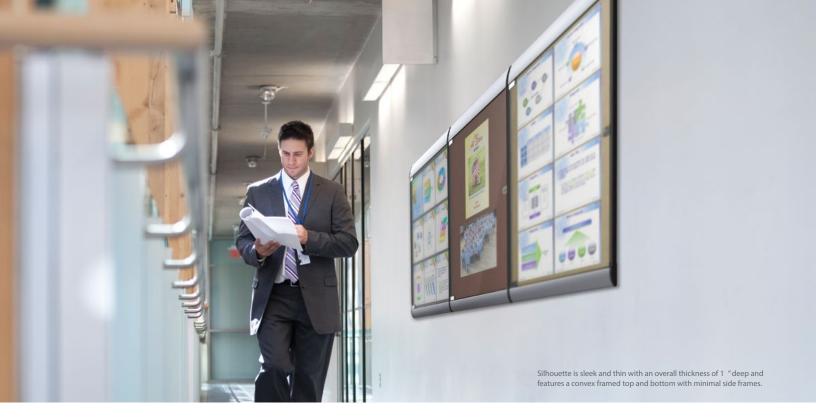

### Minimal Structure, Maximum Style.

Silhouette provides an upscale appearance for a wall-mounted, enclosed bulletin board with a sleek, contemporary look that maximizes the viewing and display area. All frames feature the durability of aluminum and now include a powder-coated style available in either Black or Satin. Silhouette is the design-sensitive message center that can match a variety of interior spaces.

MyBinding.com 5500 NE Moore Court Hillsboro, OR 97124 Toll Free: 1-800-944-4573

Local: 503-640-5920

- Innovation Silhouette's revolutionary modular design allows for perfect viewing angles and the flexibility of no designated top or bottom – so the hinged door can open either to the left or right.
- Strong durable aluminum extrusions and locking 1/4" tempered glass ensure the security of the enclosed messages. With Ghent's 10 year warranty, Silhouette is built to last.
- Configurable Silhouette's modular design allows numerous units to be mounted side by side.
- Full View unframed glass door and minimal sides reveal everything on display.
- Aesthetics a convex-shaped top and bottom with minimal sides create a clean, modern style. The unframed glass door adds to the uncluttered appearance. Available in a variety of tackable surfaces and two frame finishes.