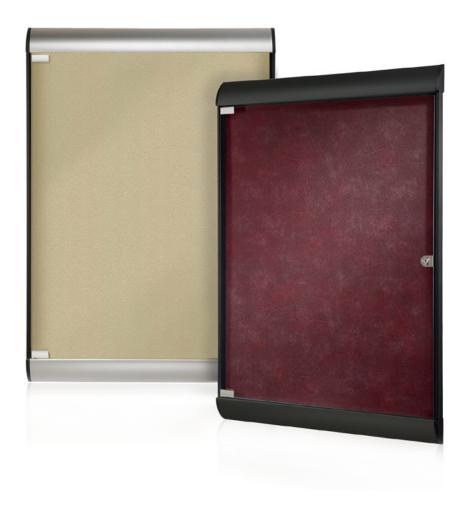

### Minimal Structure, Maximum Style.

Silhouette provides an upscale appearance for a wall-mounted, enclosed bulletin board with a sleek, contemporary look that maximizes the viewing and display area. All frames feature the durability of aluminum and now include a powder-coated style available in either Black or Satin. Silhouette is the design-sensitive message center that can match a variety of interior spaces.

MyBinding.com 5500 NE Moore Court Hillsboro, OR 97124 Toll Free: 1-800-944-4573

Local: 503-640-5920

- Innovation Silhouette's revolutionary modular design allows for perfect viewing angles and the flexibility of no designated top or bottom – so the hinged door can open either to the left or right.
- Strong durable aluminum extrusions and locking 1/4" tempered glass ensure the security of the enclosed messages. With Ghent's 10 year warranty, Silhouette is built to last.
- Configurable Silhouette's modular design allows numerous units to be mounted side by side.
- Full View unframed glass door and minimal sides reveal everything on display.
- Aesthetics a convex-shaped top and bottom with minimal sides create a clean, modern style. The unframed glass door adds to the uncluttered appearance. Available in a variety of tackable surfaces and two frame finishes.