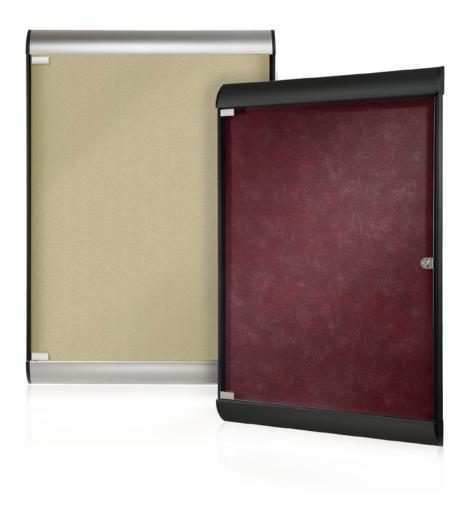

### Minimal Structure, Maximum Style.

Silhouette provides an upscale appearance for a wall-mounted, enclosed bulletin board with a sleek, contemporary look that maximizes the viewing and display area. All frames feature the durability of aluminum and now include a powder-coated style available in either Black or Satin. Silhouette is the design-sensitive message center that can match a variety of interior spaces.

MyBinding.com 5500 NE Moore Court Hillsboro, OR 97124 Toll Free: 1-800-944-4573 Local: 503-640-5920

- Innovation Silhouette's revolutionary modular design allows for perfect viewing angles and the flexibility of no designated top or bottom – so the hinged door can open either to the left or right.
- Strong durable aluminum extrusions and locking 1/4" tempered glass ensure the security of the enclosed messages. With Ghent's 10 year warranty, Silhouette is built to last.
- Configurable Silhouette's modular design allows numerous units to be mounted side by side.
- Full View unframed glass door and minimal sides reveal everything on display.
- Aesthetics a convex-shaped top and bottom with minimal sides create a clean, modern style. The unframed glass door adds to the uncluttered appearance. Available in a variety of tackable surfaces and two frame finishes.