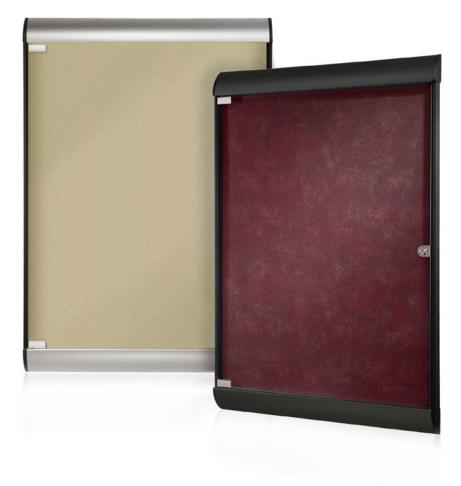

## Minimal Structure, Maximum Style.

Silhouette provides an upscale appearance for a wall-mounted, enclosed bulletin board with a sleek, contemporary look that maximizes the viewing and display area. All frames feature the durability of aluminum and now include a powder-coated style available in either Black or Satin. Silhouette is the design-sensitive message center that can match a variety of interior spaces.

MyBinding.com 5500 NE Moore Court Hillsboro, OR 97124 Toll Free: 1-800-944-4573 Local: 503-640-5920

- **Innovation** Silhouette's revolutionary modular design allows for perfect viewing angles and the flexibility of no designated top or bottom so the hinged door can open either to the left or right.
- **Strong** durable aluminum extrusions and locking 1/4" tempered glass ensure the security of the enclosed messages. With Ghent's 10 year warranty, Silhouette is built to last.
- **Configurable** Silhouette's modular design allows numerous units to be mounted side by side.
- Full View unframed glass door and minimal sides reveal everything on display.
- **Aesthetics** a convex-shaped top and bottom with minimal sides create a clean, modern style. The unframed glass door adds to the uncluttered appearance. Available in a variety of tackable surfaces and two frame finishes.