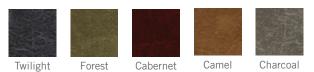

#### Flair Performance Fabric Colors: Self-healing distressed faux leather.

\*Disclaimer: Tack panels – %" thick fiberboard covered in either Flair Performance Fabric or PremaTak Vinyl Fabric.