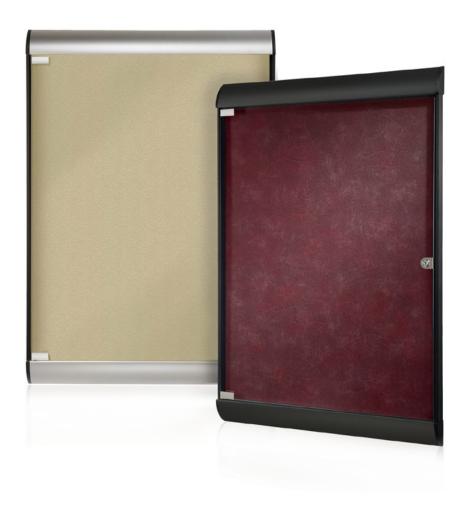

## Minimal Structure, Maximum Style.

Silhouette provides an upscale appearance for a wall-mounted, enclosed bulletin board with a sleek, contemporary look that maximizes the viewing and display area. All frames feature the durability of aluminum and now include a powder-coated style available in either Black or Satin. Silhouette is the design-sensitive message center that can match a variety of interior spaces.

MyBinding.com 5500 NE Moore Court Hillsboro, OR 97124 Toll Free: 1-800-944-4573 Local: 503-640-5920

- Innovation Silhouette's revolutionary modular design allows for perfect viewing angles and the flexibility of no designated top or bottom – so the hinged door can open either to the left or right.
- Strong durable aluminum extrusions and locking 1/4" tempered glass ensure the security of the enclosed messages. With Ghent's 10 year warranty, Silhouette is built to last.
- Configurable Silhouette's modular design allows numerous units to be mounted side by side.
- Full View unframed glass door and minimal sides reveal everything on display.
- Aesthetics a convex-shaped top and bottom with minimal sides create a clean, modern style. The unframed glass door adds to the uncluttered appearance. Available in a variety of tackable surfaces and two frame finishes.