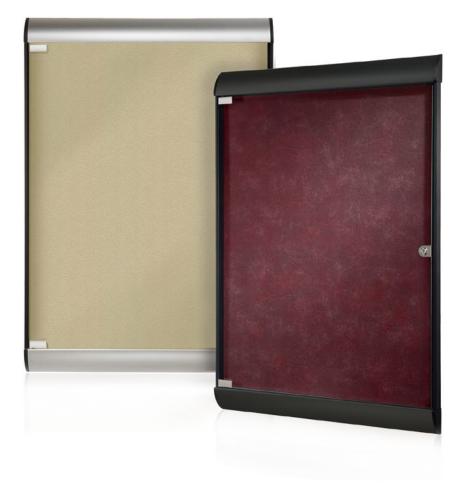

# Minimal Structure, Maximum Style.

Silhouette provides an upscale appearance for a wall-mounted, enclosed bulletin board with a sleek, contemporary look that maximizes the viewing and display area. All frames feature the durability of aluminum and now include a powder-coated style available in either Black or Satin. Silhouette is the design-sensitive message center that can match a variety of interior spaces.

MyBinding.com 5500 NE Moore Court Hillsboro, OR 97124 Toll Free: 1-800-944-4573 Local: 503-640-5920

- **Innovation** Silhouette's revolutionary modular design allows for perfect viewing angles and the flexibility of no designated top or bottom so the hinged door can open either to the left or right.
- **Strong** durable aluminum extrusions and locking 1/4" tempered glass ensure the security of the enclosed messages. With Ghent's 10 year warranty, Silhouette is built to last.
- **Configurable** Silhouette's modular design allows numerous units to be mounted side by side.
- Full View unframed glass door and minimal sides reveal everything on display.
- **Aesthetics** a convex-shaped top and bottom with minimal sides create a clean, modern style. The unframed glass door adds to the uncluttered appearance. Available in a variety of tackable surfaces and two frame finishes.