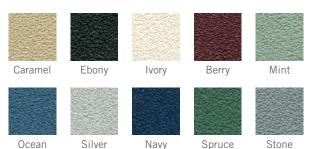

### PremaTak Vinyl Colors:

Fabric-backed woven design with textured surface to mask pin holes.