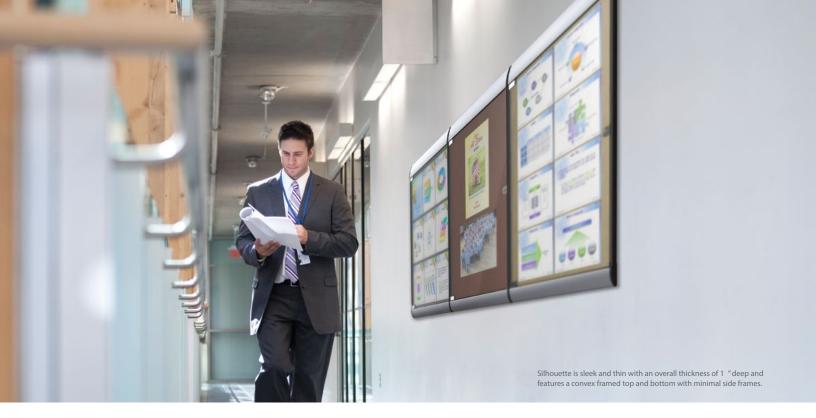

# Minimal Structure, Maximum Style.

Silhouette provides an upscale appearance for a wall-mounted, enclosed bulletin board with a sleek, contemporary look that maximizes the viewing and display area. All frames feature the durability of aluminum and now include a powder-coated style available in either Black or Satin. Silhouette is the design-sensitive message center that can match a variety of interior spaces.

MyBinding.com 5500 NE Moore Court Hillsboro, OR 97124 Toll Free: 1-800-944-4573 Local: 503-640-5920

- **Innovation** Silhouette's revolutionary modular design allows for perfect viewing angles and the flexibility of no designated top or bottom so the hinged door can open either to the left or right.
- **Strong** durable aluminum extrusions and locking 1/4" tempered glass ensure the security of the enclosed messages. With Ghent's 10 year warranty, Silhouette is built to last.
- **Configurable** Silhouette's modular design allows numerous units to be mounted side by side.
- Full View unframed glass door and minimal sides reveal everything on display.
- **Aesthetics** a convex-shaped top and bottom with minimal sides create a clean, modern style. The unframed glass door adds to the uncluttered appearance. Available in a variety of tackable surfaces and two frame finishes.