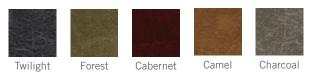

#### Flair Performance Fabric Colors: Self-healing distressed faux leather.

\*Disclaimer: Tack panels – 3/6" thick fiberboard covered in either Flair Performance Fabric or PremaTak Vinyl Fabric.