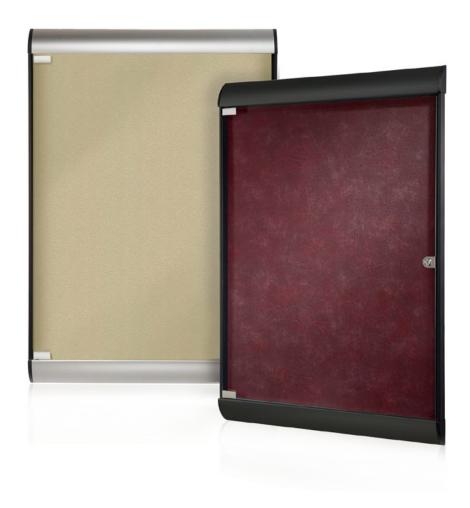

## Minimal Structure, Maximum Style.

Silhouette provides an upscale appearance for a wall-mounted, enclosed bulletin board with a sleek, contemporary look that maximizes the viewing and display area. All frames feature the durability of aluminum and now include a powder-coated style available in either Black or Satin. Silhouette is the design-sensitive message center that can match a variety of interior spaces.

MyBinding.com 5500 NE Moore Court Hillsboro, OR 97124 Toll Free: 1-800-944-4573

Local: 503-640-5920

- Innovation Silhouette's revolutionary modular design allows for perfect viewing angles and the flexibility of no designated top or bottom – so the hinged door can open either to the left or right.
- Strong durable aluminum extrusions and locking 1/4" tempered glass ensure the security of the enclosed messages. With Ghent's 10 year warranty, Silhouette is built to last.
- Configurable Silhouette's modular design allows numerous units to be mounted side by side.
- Full View unframed glass door and minimal sides reveal everything on display.
- Aesthetics a convex-shaped top and bottom with minimal sides create a clean, modern style. The unframed glass door adds to the uncluttered appearance. Available in a variety of tackable surfaces and two frame finishes.