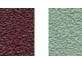

#### Flair Performance Fabric Colors:

Self-healing distressed faux leather.

Forest

Cabernet

Charcoal

\*Disclaimer: Tack panels - 3/8" thick fiberboard covered in either Flair Performance Fabric or PremaTak Vinyl Fabric.