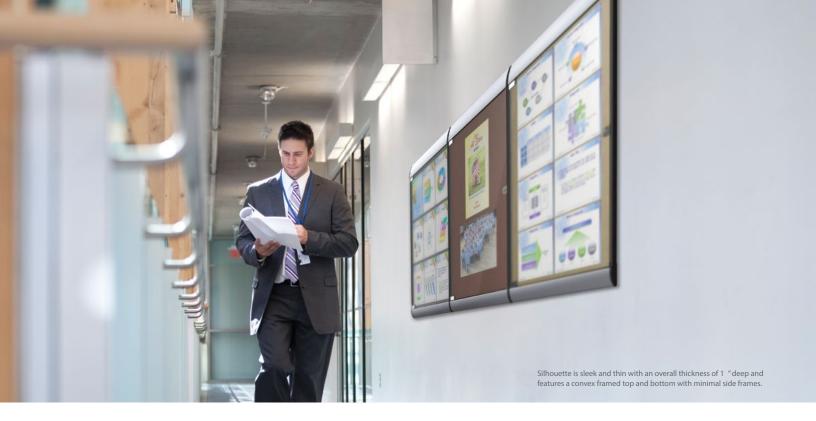

MyBinding.com 5500 NE Moore Court Hillsboro, OR 97124 Toll Free: 1-800-944-4573

Local: 503-640-5920

- Innovation Silhouette's revolutionary modular design allows for perfect viewing angles and the flexibility of no designated top or bottom – so the hinged door can open either to the left or right.
- Strong durable aluminum extrusions and locking 1/4" tempered glass ensure the security of the enclosed messages. With Ghent's 10 year warranty, Silhouette is built to last.
- Configurable Silhouette's modular design allows numerous units to be mounted side by side.
- Full View unframed glass door and minimal sides reveal everything on display.
- Aesthetics a convex-shaped top and bottom with minimal sides create a clean, modern style. The unframed glass door adds to the uncluttered appearance. Available in a variety of tackable surfaces and two frame finishes.