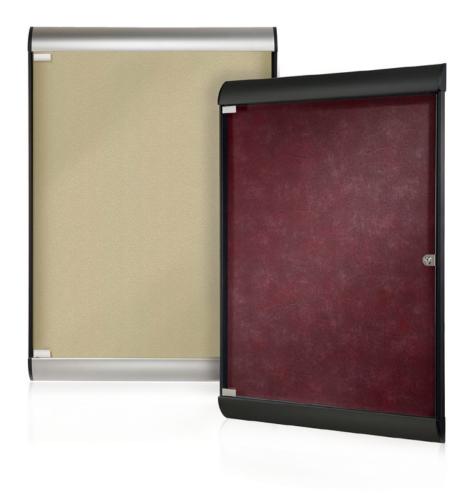

### Minimal Structure, Maximum Style.

Silhouette provides an upscale appearance for a wall-mounted, enclosed bulletin board with a sleek, contemporary look that maximizes the viewing and display area. All frames feature the durability of aluminum and now include a powder-coated style available in either Black or Satin. Silhouette is the design-sensitive message center that can match a variety of interior spaces.

MyBinding.com 5500 NE Moore Court Hillsboro, OR 97124 Toll Free: 1-800-944-4573 Local: 503-640-5920

- Innovation Silhouette's revolutionary modular design allows for perfect viewing angles and the flexibility of no designated top or bottom – so the hinged door can open either to the left or right.
- Strong durable aluminum extrusions and locking 1/4" tempered glass ensure the security of the enclosed messages. With Ghent's 10 year warranty, Silhouette is built to last.
- Configurable Silhouette's modular design allows numerous units to be mounted side by side.
- Full View unframed glass door and minimal sides reveal everything on display.
- Aesthetics a convex-shaped top and bottom with minimal sides create a clean, modern style. The unframed glass door adds to the uncluttered appearance. Available in a variety of tackable surfaces and two frame finishes.