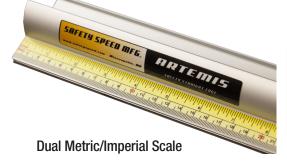

This top quality straight edge has been engineered in extruded aluminum and anodized for lasting protection. The Artemis has been designed to allow increased downward pressure on the clamped material while protecting fingers against any tool slippages. The underside features **two full length silicone inserts** to assist gripping and to provide essential protection for sensitive surfaces. A full length dual metric/imperial scale is fitted along the front edge and a **press-fit stainless steel bead** helps to protect the aluminum edge from blade damage.