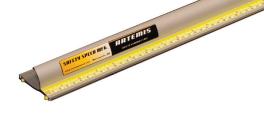

## **Safety Straight Edges**

Safety Speed is pleased to introduce the Artemis safety straight edge, a simple and effective solution to assist in the safe cutting of many of the materials used in today's sign and graphic production shops. The Artemis is an essential tool for cutting, scoring and pen lining.

This top quality straight edge has been engineered in extruded aluminum and anodized for lasting protection. The Artemis has been designed to allow increased downward pressure on the clamped material while protecting fingers against any tool slippages. The underside features **two full length silicone inserts** to assist gripping and to provide essential protection for sensitive surfaces. A full length dual metric/imperial scale is fitted along the front edge and a **press-fit stainless steel bead** helps to protect the aluminum edge from blade damage.

SOUTH STEED OF THE POST OF THE

Pen Lining

**Rotary Cutter** 

**Utility Knife** 

Silicone Inserts

MyBinding.com 5500 NE Moore Court Hillsboro, OR 97124

Toll Free: 1-800-944-4573

Local: 503-640-5920