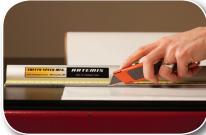

## **Safety Straight Edges**

Safety Speed is pleased to introduce the Artemis safety straight edge, a simple and effective solution to assist in the safe cutting of many of the materials used in today's sign and graphic production shops. The Artemis is an essential tool for cutting, scoring and pen lining.

SOUTH STEED OF THE POST OF THE

Pen Lining

**Rotary Cutter** 

**Utility Knife** 

Silicone Inserts

MyBinding.com 5500 NE Moore Court Hillsboro, OR 97124

Toll Free: 1-800-944-4573

Local: 503-640-5920