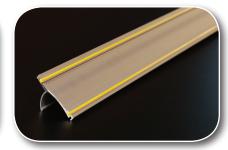

This top quality straight edge has been engineered in extruded aluminum and anodized for lasting protection. The Artemis has been designed to allow increased downward pressure on the clamped material while protecting fingers against any tool slippages. The underside features **two full length silicone inserts** to assist gripping and to provide essential protection for sensitive surfaces. A full length dual metric/imperial scale is fitted along the front edge and a **press-fit stainless steel bead** helps to protect the aluminum edge from blade damage.