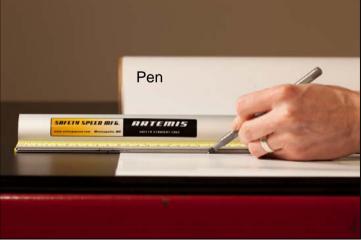

#### 2. OPERATION

- 2.1 It is important that the ARTEMIS Safety straight edge is used on a flat surface. A warped or bowed table top can induce a twist in the rail resulting in a curved cut or line. Always use a cutting mat or other sacrificial material when cutting.
- 2.2 The ARTEMIS Safety straight edge can be used with a wide range of tools. (See below)