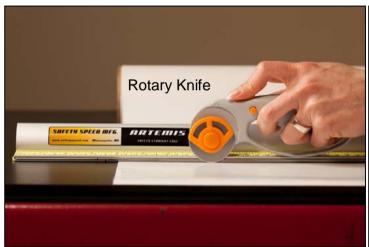

#### 2. OPERATION

- 2.1 It is important that the ARTEMIS Safety straight edge is used on a flat surface. A warped or bowed table top can induce a twist in the rail resulting in a curved cut or line. Always use a cutting mat or other sacrificial material when cutting.
- 2.2 The ARTEMIS Safety straight edge can be used with a wide range of tools. (See below)