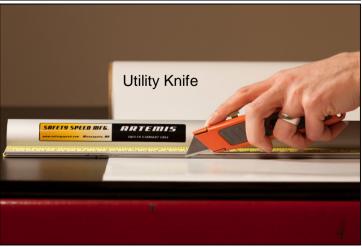

#### 2. OPERATION

- 2.1 It is important that the ARTEMIS Safety straight edge is used on a flat surface. A warped or bowed table top can induce a twist in the rail resulting in a curved cut or line. Always use a cutting mat or other sacrificial material when cutting.
- 2.2 The ARTEMIS Safety straight edge can be used with a wide range of tools. (See below)