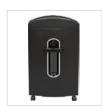

## 30 SHEET HEAVY-DUTY

## **STRIPCUT**

## PAPER SHREDDER

Massive sheet capacity for high-volume shredding.

- Shreds up to 30 sheets per pass
- Shreds CD/DVDs, credit cards, small paper clips and staples
- 10-minute continuous run time
- Ample 8.1 gallon waste bin capacity
- Shred size: 6mm
- · Door open, overheat and overload indicators
- Casters for easy mobility