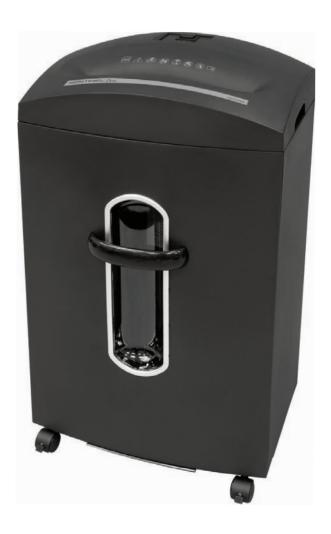

## 30 SHEET HEAVY-DUTY

## **STRIPCUT**

## PAPER SHREDDER

Massive sheet capacity for high-volume shredding.

- Shreds up to 30 sheets per pass
- Shreds CD/DVDs, credit cards, small paper clips and staples
- 10-minute continuous run time
- Ample 8.1 gallon waste bin capacity
- Shred size: 6mm
- · Door open, overheat and overload indicators
- Casters for easy mobility

## specs

cut type stripcut
shred size 0.24" (6mm)
sheet capacity 30
shred speed (max.) 6.6 ft/min (2.0 m/min)
run time (min) 10 on
waste bin capacity/volume
8.1 gallons (30.8 liters), 300 shredded sheets
auto start/stop yes
manual reverse yes
intake throat width 9.65" (245mm)