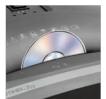

## PAPER SHREDDER

Massive sheet capacity for high-volume shredding.

- Shreds up to 30 sheets per pass
- Shreds CD/DVDs, credit cards, small paper clips and staples
- 10-minute continuous run time
- Ample 8.1 gallon waste bin capacity
- Shred size: 6mm
- · Door open, overheat and overload indicators
- Casters for easy mobility

shreds paper, standard staples, credit cards and CD/DVDs separate throat for CD/DVD no

separate throat for CD/DVD no overload indicator yes overheat indicator yes door open indicator yes bin full indicator no weight 31.3 lbs (14.2 kg) noise level (max) 68 dB dimensions (I x w x h) 15.4" x 11.8" x 26.9" (390 x 300 x 682mm)