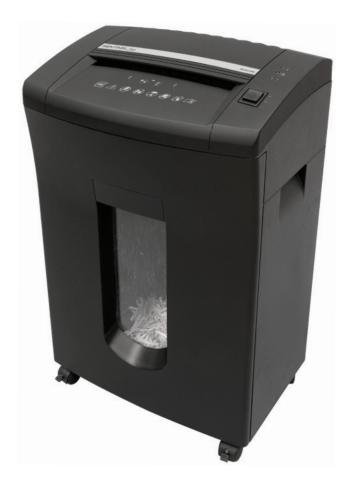

## 18 SHEET HEAVY-DUTY CROSSCUT PAPER SHREDDER

Large capacity. Better security.

- Shreds up to 18 sheets per pass
- Shreds CD/DVDs, credit cards, small paper clips and staples
- 8-minute continuous run time
- Large 7 gallon waste bin capacity
- Shred size: 4x43mm
- Bin full, door open, overheat and overload indicators
- · Casters for easy mobility